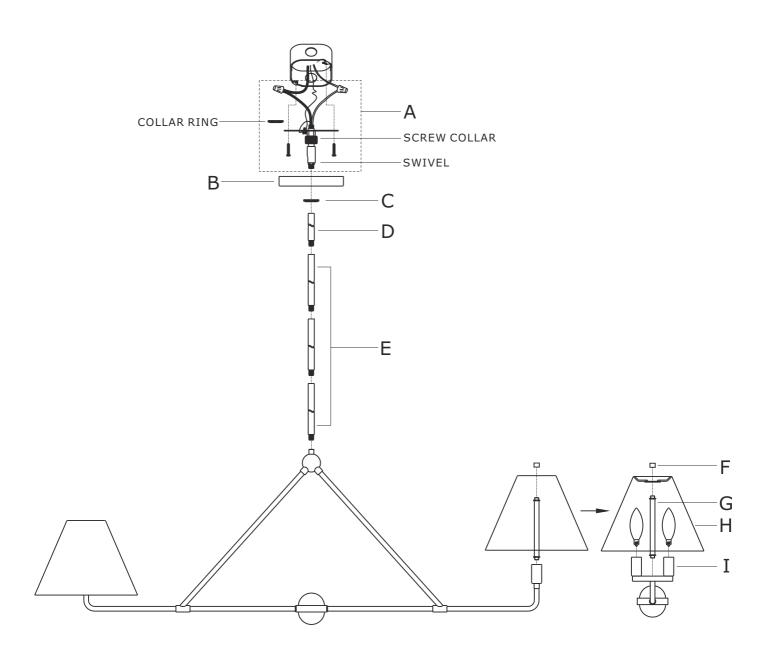

### How to install

1. Determine the preferred hanging height and adjust to the required rods.

## Part Numbers

- A. (1)-Mounting hardware
- B. (1)-Canopy W5"xH3/4" #XRF9302VGCAN5IN
- C. (1)-Collar ring
- D. (1)-Rod D1/2"xL6" #XRF9302VGROD6IN
- E. (3)-Rod D1/2"xL12" #XRF9302VGROD12IN
- F. (2)-Finial #XRF9307VGFIN
- G. (2)-Down rod D1/2"xL6-1/8" #XRF9307VGDROD6.125IN
- H. (2)-Metal shade #XRF9307MKWHSHA10IN
- I. (4)-Socket