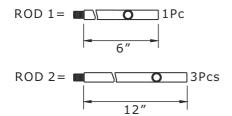

## Part Numbers

- A. (1)-Mounting hardware
- B. (1)-Canopy W5"xH3/4" #XRF9302VGCAN5IN
- C. (1)-Collar ring
- D. (1)-Rod D1/2"xL6" #XRF9302VGROD6IN
- E. (3)-Rod D1/2"xL12" #XRF9302VGROD12IN
- F. (2)-Finial #XRF9307VGFIN
- G. (2)-Down rod D1/2"xL6-1/8" #XRF9307VGDROD6.125IN
- H. (2)-Metal shade #XRF9307MKWHSHA10IN
- I. (4)-Socket