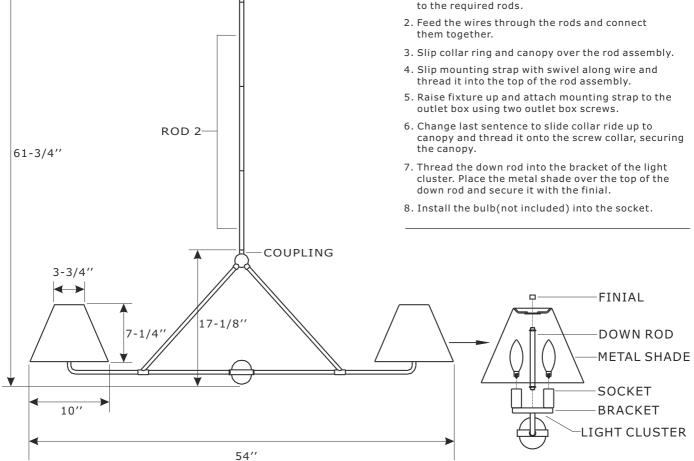

### ASSEMBLY INSTRUCTION MODEL#XAV-B9307-VG

3/4"

ROD 1

All electrical components must be installed by a licensed electrician in accordance with the National Electric Code and the appropriate

local electrical codes.

### How to install

1. Determine the preferred hanging height and adjust to the required rods.

## Part Numbers

- A. (1)-Mounting hardware
- B. (1)-Canopy W5"xH3/4" #XRF9302VGCAN5IN
- C. (1)-Collar ring
- D. (1)-Rod D1/2"xL6" #XRF9302VGROD6IN
- E. (3)-Rod D1/2"xL12" #XRF9302VGROD12IN
- F. (2)-Finial #XRF9307VGFIN
- G. (2)-Down rod D1/2"xL6-1/8" #XRF9307VGDROD6.125IN
- H. (2)-Metal shade #XRF9307MKWHSHA10IN
- I. (4)-Socket