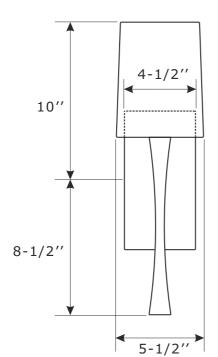

#### FRONT VIEW

ASSEMBLY INSTRUCTION MODEL#TRE-221-BF

### Part Number

- Part Numbers
- A. (1)-Mounting hardware
- B. (1)-Mounting plate
- C. (1)-Backplate L8-5/8''xW4-1/2''xH3/4'' #XRF221BFBKP8.625IN
- D. (4)-Screw
- E. (1)-Socket
- F. (1)-Fabric shade W5-1/2"xH7-1/4" #XRF221SHA7.25IN