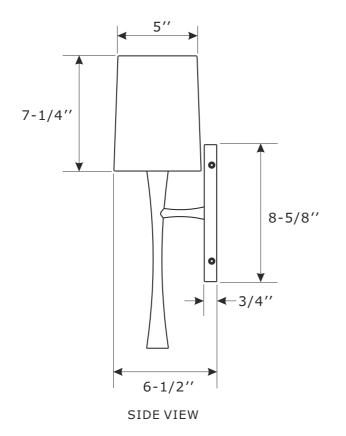

### Part Number

- Part Numbers
- A. (1)-Mounting hardware
- B. (1)-Mounting plate
- C. (1)-Backplate L8-5/8''xW4-1/2''xH3/4'' #XRF221BFBKP8.625IN
- D. (4)-Screw
- E. (1)-Socket
- F. (1)-Fabric shade W5-1/2"xH7-1/4" #XRF221SHA7.25IN