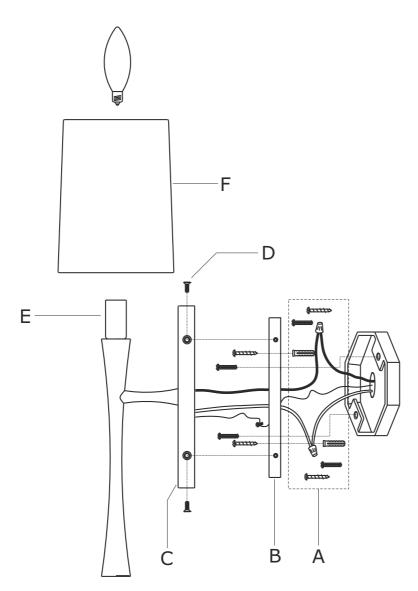

#### How to install

- 1. Place the mounting plate over the outlet box. Mark two points on the wall at the center of keyhole on the mounting plate.
- 2. Drill two holes at the marked points and insert the wall anchors.
- 3. Place the mounting plate over the outlet box and secure it with outlet box screws. Insert and tighten the anchor screws into the wall anchors until snug.
- 4.Install backplate onto the mounting plate, and secure with the screws.
- 5. Install the fabric shade onto the socket.
- 6.Install the bulb(not included) into the socket.

### Part Number

- Part Numbers
- A. (1)-Mounting hardware
- B. (1)-Mounting plate
- C. (1)-Backplate L8-5/8''xW4-1/2''xH3/4'' #XRF221BFBKP8.625IN
- D. (4)-Screw
- E. (1)-Socket
- F. (1)-Fabric shade W5-1/2"xH7-1/4" #XRF221SHA7.25IN