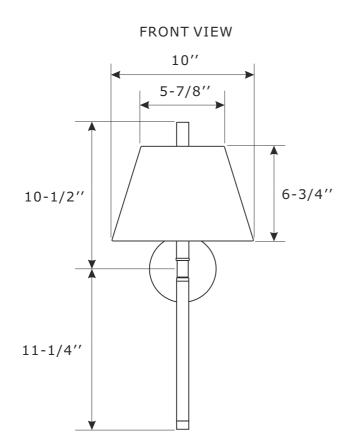

SIDE VIEW

ASSEMBLY INSTRUCTION MODEL#REN-261-PN

## Part Number

- Part Numbers
- A. (1)-Mounting hardware
- B. (1)-Mounting plate
- C. (1)-Backplate W4-3/4''xH3/4'' #XRF261PNBKP4.75IN
- D. (2)-Screw
- E. (1)-Candle sleeve W7/8"xL3-3/8" #XRF261PNCDL3.375IN
- F. (1)-Fabric shade L10''xW5-7/8''xH6-3/4'' #XRF261SHA6.75IN
- G. (1)-Plastic washer
- H. (1)-Crystal finial #XRF261PNCRYFIN