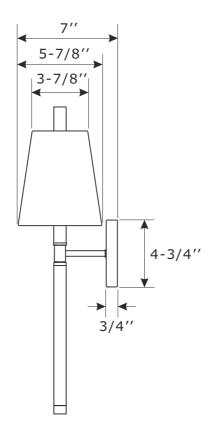

SIDE VIEW

ASSEMBLY INSTRUCTION MODEL#REN-261-PN

## Part Number

- Part Numbers
- A. (1)-Mounting hardware
- B. (1)-Mounting plate
- C. (1)-Backplate W4-3/4''xH3/4'' #XRF261PNBKP4.75IN
- D. (2)-Screw
- E. (1)-Candle sleeve W7/8"xL3-3/8" #XRF261PNCDL3.375IN
- F. (1)-Fabric shade L10''xW5-7/8''xH6-3/4'' #XRF261SHA6.75IN
- G. (1)-Plastic washer
- H. (1)-Crystal finial #XRF261PNCRYFIN