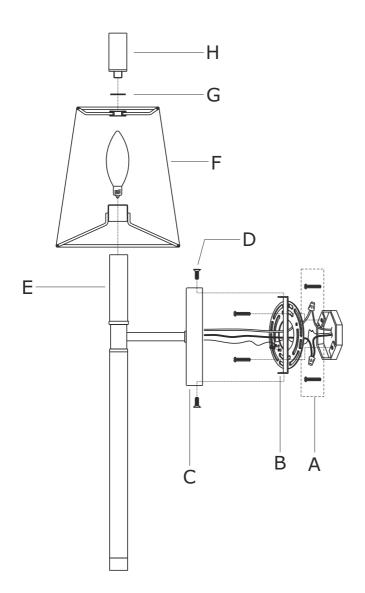

## How to install

- 1.Install the mounting plate to the outlet box using two outlet box screws.
- 2.Install backplate onto the mounting plate, and secure with the screws.
- 3.Install the fabric shade onto the candle sleeve.
- 4.Slip the plastic washer over the nipple of the crystal finial, and thread crystal finial into the top of the fabric shade.
- 5.Install the bulb(not included) into the socket.

## Part Number

- Part Numbers
- A. (1)-Mounting hardware
- B. (1)-Mounting plate
- C. (1)-Backplate W4-3/4''xH3/4'' #XRF261PNBKP4.75IN
- D. (2)-Screw
- E. (1)-Candle sleeve W7/8"xL3-3/8" #XRF261PNCDL3.375IN
- F. (1)-Fabric shade L10''xW5-7/8''xH6-3/4'' #XRF261SHA6.75IN
- G. (1)-Plastic washer
- H. (1)-Crystal finial #XRF261PNCRYFIN