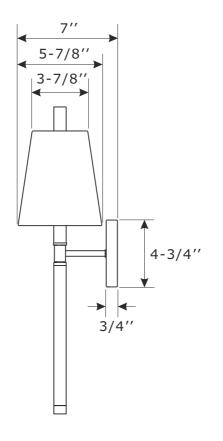

SIDE VIEW

ASSEMBLY INSTRUCTION MODEL#REN-261-AG

## Part Number

- Part Numbers
- A. (1)-Mounting hardware
- B. (1)-Mounting plate
- C. (1)-Backplate W4-3/4''xH3/4'' #XRF261AGBKP4.75IN
- D. (2)-Screw
- E. (1)-Candle sleeve W7/8"xL3-3/8" #XRF261AGCDL3.375IN
- F. (1)-Fabric shade L10''xW5-7/8''xH6-3/4'' #XRF261SHA6.75IN
- G. (1)-Plastic washer
- H. (1)-Crystal finial #XRF261AGCRYFIN