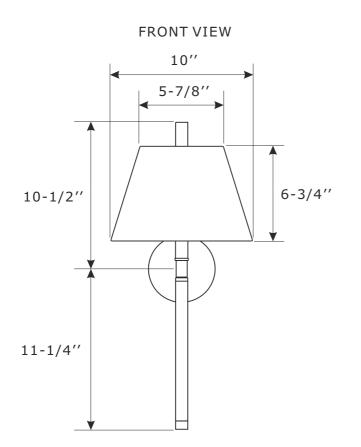

SIDE VIEW

ASSEMBLY INSTRUCTION MODEL#REN-261-AG

## Part Number

- Part Numbers
- A. (1)-Mounting hardware
- B. (1)-Mounting plate
- C. (1)-Backplate W4-3/4''xH3/4'' #XRF261AGBKP4.75IN
- D. (2)-Screw
- E. (1)-Candle sleeve W7/8"xL3-3/8" #XRF261AGCDL3.375IN
- F. (1)-Fabric shade L10''xW5-7/8''xH6-3/4'' #XRF261SHA6.75IN
- G. (1)-Plastic washer
- H. (1)-Crystal finial #XRF261AGCRYFIN