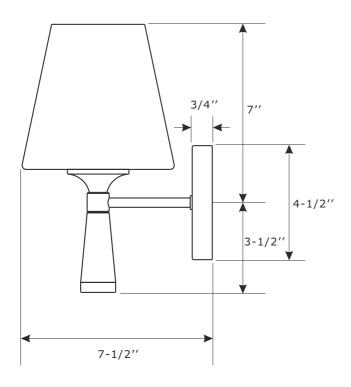

4. Place the glass shade over the socket, and secure with the socket ring.

5. Install the bulb(not included) into socket.

SIDE VIEW