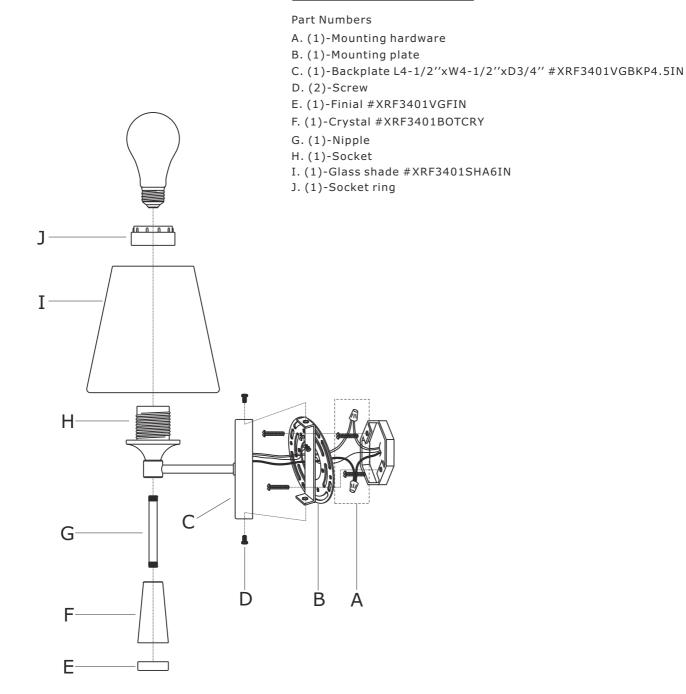

## How to install

- 1. Install the mounting plate to the outlet box using two outlet box screws.
- 2. Install backplate onto the mounting plate, and secure with the screws.
- 3. Thread the nipple into the bottom of socket. Slide the crystal over the nipple, then secure it with the finial.

4. Place the glass shade over the socket, and secure with the socket ring.

5. Install the bulb(not included) into socket.

SIDE VIEW

## Part Number