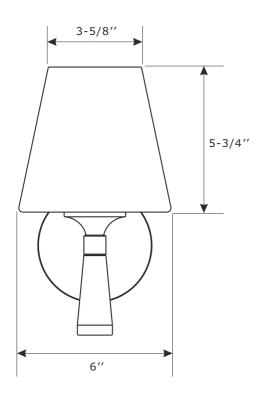

## CRYST RAMA

ASSEMBLY INSTRUCTION MODEL#RAM-A3401-VG

FRONT VIEW

All electrical components must be installed by a licensed electrician in accordance with the National Electric Code and the appropriate

local electrical codes.