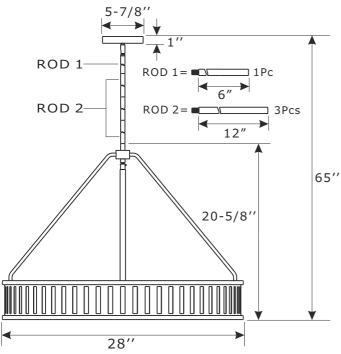

#### How to install

- Slide the glass diffuser onto the bottom of metal frame and secure it with clips.
- Slide the glass panels inside the metal frame and secure it with clips.
- 3.Slip the center rod assembly along wire and thread onto the nipple located on the top of the light cluster.
- 4.Insert the hanging rod into the side holes of top box on the center rod, and secure the hanging rod from the top with the screws.
- 5.Put the top metal ring over the metal frame. Line up the hole on the bottom of hanging rod with the hole on the top metal ring and the bracket on the metal frame, and secure it with screws.
- $\ensuremath{\mathsf{6.Separate}}$  the mounting plate from the canopy kit by removing the screws.
- 7.Install the mounting plate to the outlet box using two outlet box screws.
- 8. Determine the preferred hanging height and adjust the required rods.
- 9. Feed the wires through the rods and connect them together.
- 10.Slip canopy kit along wire and thread it into the top of the rod assembly.
- 11.Install canopy onto the mounting plate, and secure with the mounting screws.
- 12.Install the bulb(not included) into the socket.

## Part Numbers

- A. (1)-Mounting hardware
- B. (1)-Mounting plate
- C. (1)-Canopy kit W5-7/8"xH1" #XRF8303PNCAN5.875IN
- D. (2)-Mounting screw
- E. (1)-Rod D5/8"xL6" #XRF8303PNROD6IN
- F. (3)-Rod D5/8"xL12" #XRF8303PNROD12IN
- G. (1)-Coupler
- H. (1)-Coupler
- I. (1)-Center rod assembly #XRF8306PNSTEM
- J. (4)-Hanging rod D3/8"xH14-5/8" #XRF8306PNSIDEROD
- K. (1)-Light cluster
- L. (1)-Top metal ring
- M. (5)-Glass panel
- N. (1)-Glass diffuser #XRF8306DIFF26.25IN
- O. (1)-Metal frame
- P. (4)-Screw