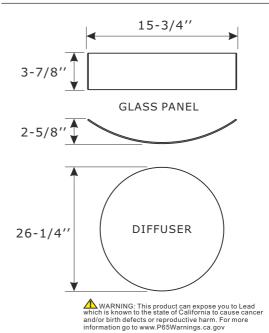

## Part Numbers

- A. (1)-Mounting hardware
- B. (1)-Mounting plate
- C. (1)-Canopy kit W5-7/8"xH1" #XRF8303PNCAN5.875IN
- D. (2)-Mounting screw
- E. (1)-Rod D5/8"xL6" #XRF8303PNROD6IN
- F. (3)-Rod D5/8"xL12" #XRF8303PNROD12IN
- G. (1)-Coupler
- H. (1)-Coupler
- I. (1)-Center rod assembly #XRF8306PNSTEM
- J. (4)-Hanging rod D3/8"xH14-5/8" #XRF8306PNSIDEROD
- K. (1)-Light cluster
- L. (1)-Top metal ring
- M. (5)-Glass panel
- N. (1)-Glass diffuser #XRF8306DIFF26.25IN
- O. (1)-Metal frame
- P. (4)-Screw