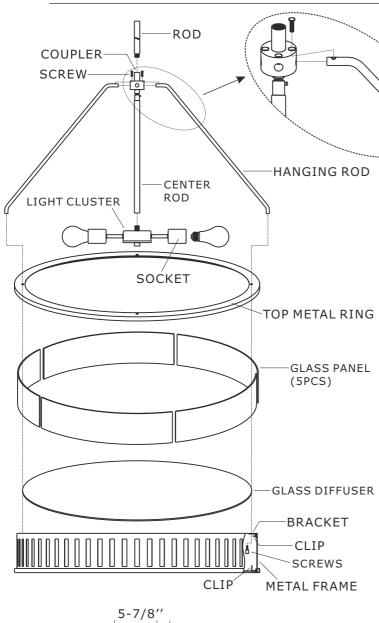

#### How to install

- Slide the glass diffuser onto the bottom of metal frame and secure it with clips.
- Slide the glass panels inside the metal frame and secure it with clips.
- 3.Slip the center rod assembly along wire and thread onto the nipple located on the top of the light cluster.
- 4.Insert the hanging rod into the side holes of top box on the center rod, and secure the hanging rod from the top with the screws.
- 5.Put the top metal ring over the metal frame. Line up the hole on the bottom of hanging rod with the hole on the top metal ring and the bracket on the metal frame, and secure it with screws.
- $\ensuremath{\mathsf{6.Separate}}$  the mounting plate from the canopy kit by removing the screws.
- 7.Install the mounting plate to the outlet box using two outlet box screws.
- 8. Determine the preferred hanging height and adjust the required rods.
- 9. Feed the wires through the rods and connect them together.
- 10.Slip canopy kit along wire and thread it into the top of the rod assembly.
- 11.Install canopy onto the mounting plate, and secure with the mounting screws.
- 12.Install the bulb(not included) into the socket.

## Part Numbers

- A. (1)-Mounting hardware
- B. (1)-Mounting plate
- C. (1)-Canopy kit W5-7/8"xH1" #XRF8303PNCAN5.875IN
- D. (2)-Mounting screw
- E. (1)-Rod D5/8"xL6" #XRF8303PNROD6IN
- F. (3)-Rod D5/8"xL12" #XRF8303PNROD12IN
- G. (1)-Coupler
- H. (1)-Coupler
- I. (1)-Center rod assembly #XRF8306PNSTEM
- J. (4)-Hanging rod D3/8"xH14-5/8" #XRF8306PNSIDEROD
- K. (1)-Light cluster
- L. (1)-Top metal ring
- M. (5)-Glass panel
- N. (1)-Glass diffuser #XRF8306DIFF26.25IN
- O. (1)-Metal frame
- P. (4)-Screw