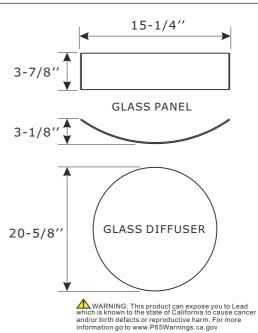

## Part Numbers

- A. (1)-Mounting hardware
- B. (1)-Mounting plate
- C. (1)-Canopy kit W5-7/8"xH1" #XRF8303VGCAN5.875IN
- D. (2)-Mounting screw
- E. (1)-Rod D5/8"xL6" #XRF8303VGROD6IN
- F. (3)-Rod D5/8"xL12" #XRF8303VGROD12IN
- G. (1)-Coupler
- H. (4)-Screw
- I. (1)-Center rod assembly #XRF8304VGSTEM
- J. (4)-Hanging rod D3/8"xH12-1/8" #XRF8304VGSIDEROD
- K. (1)-Light cluster
- L. (1)-Top metal ring
- M. (4)-Glass panel
- N. (1)-Glass diffuser #XRF8304DIFF20.625IN
- O. (1)-Metal frame
- P. (4)-Screw