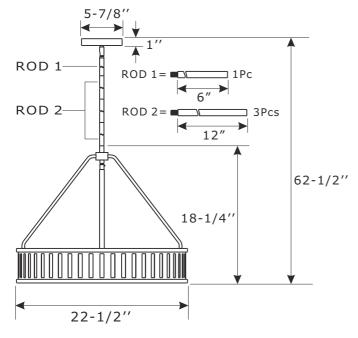

#### How to install

- 1.Slide the glass diffuser onto the bottom of metal frame and secure it with clips.
- Slide the glass panels inside the metal frame and secure it with clips.
- 3.Slip the center rod assembly along wire and thread onto the nipple located on the top of the light cluster.
- 4.Insert the hanging rod into the side holes of top box on the center rod, and secure the hanging rod from the top with the screws.
- 5.Put the top metal ring over the metal frame. Line up the hole on the bottom of hanging rod with the hole on the top metal ring and the bracket on the metal frame, and secure it with screws.
- $\ensuremath{\mathsf{6.Separate}}$  the mounting plate from the canopy kit by removing the screws.
- 7.Install the mounting plate to the outlet box using two outlet box screws.
- 8. Determine the preferred hanging height and adjust the required rods.
- 9. Feed the wires through the rods and connect them together.
- 10. Slip canopy kit along wire and thread it into the top of the rod assembly.
- 11.Install canopy onto the mounting plate, and secure with the mounting screws.
- 12.Install the bulb(not included) into the socket.

## Part Numbers

- A. (1)-Mounting hardware
- B. (1)-Mounting plate
- C. (1)-Canopy kit W5-7/8"xH1" #XRF8303VGCAN5.875IN
- D. (2)-Mounting screw
- E. (1)-Rod D5/8"xL6" #XRF8303VGROD6IN
- F. (3)-Rod D5/8"xL12" #XRF8303VGROD12IN
- G. (1)-Coupler
- H. (4)-Screw
- I. (1)-Center rod assembly #XRF8304VGSTEM
- J. (4)-Hanging rod D3/8"xH12-1/8" #XRF8304VGSIDEROD
- K. (1)-Light cluster
- L. (1)-Top metal ring
- M. (4)-Glass panel
- N. (1)-Glass diffuser #XRF8304DIFF20.625IN
- O. (1)-Metal frame
- P. (4)-Screw