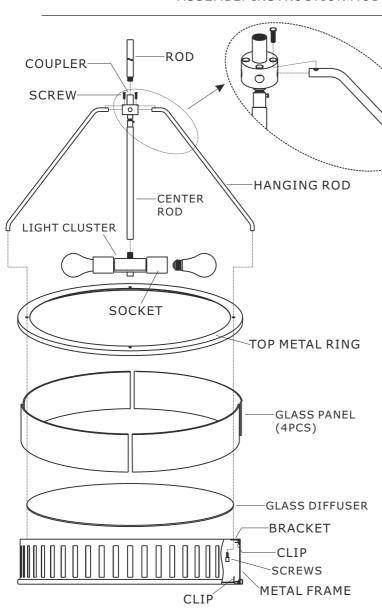

#### How to install

- 1.Slide the glass diffuser onto the bottom of metal frame and secure it with clips.
- Slide the glass panels inside the metal frame and secure it with clips.
- 3.Slip the center rod assembly along wire and thread onto the nipple located on the top of the light cluster.
- 4.Insert the hanging rod into the side holes of top box on the center rod, and secure the hanging rod from the top with the screws.
- 5.Put the top metal ring over the metal frame. Line up the hole on the bottom of hanging rod with the hole on the top metal ring and the bracket on the metal frame, and secure it with screws.
- $\ensuremath{\mathsf{6.Separate}}$  the mounting plate from the canopy kit by removing the screws.
- 7.Install the mounting plate to the outlet box using two outlet box screws.
- 8. Determine the preferred hanging height and adjust the required rods.
- 9. Feed the wires through the rods and connect them together.
- 10. Slip canopy kit along wire and thread it into the top of the rod assembly.
- 11.Install canopy onto the mounting plate, and secure with the mounting screws.
- 12.Install the bulb(not included) into the socket.

## Part Numbers

- A. (1)-Mounting hardware
- B. (1)-Mounting plate
- C. (1)-Canopy kit W5-7/8"xH1" #XRF8303VGCAN5.875IN
- D. (2)-Mounting screw
- E. (1)-Rod D5/8"xL6" #XRF8303VGROD6IN
- F. (3)-Rod D5/8"xL12" #XRF8303VGROD12IN
- G. (1)-Coupler
- H. (4)-Screw
- I. (1)-Center rod assembly #XRF8304VGSTEM
- J. (4)-Hanging rod D3/8"xH12-1/8" #XRF8304VGSIDEROD
- K. (1)-Light cluster
- L. (1)-Top metal ring
- M. (4)-Glass panel
- N. (1)-Glass diffuser #XRF8304DIFF20.625IN
- O. (1)-Metal frame
- P. (4)-Screw