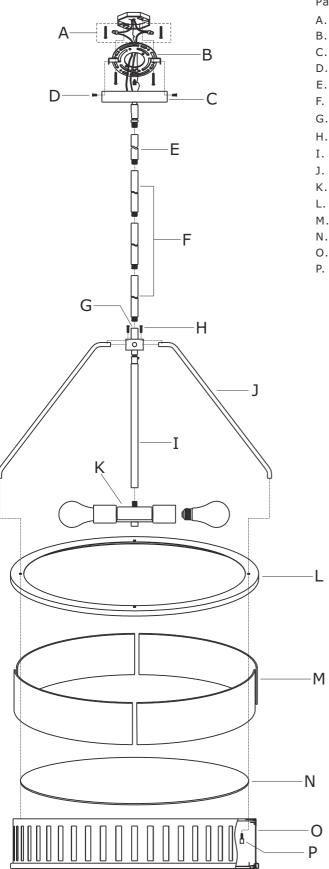

#### How to install

- 1.Slide the glass diffuser onto the bottom of metal frame and secure it with clips.
- Slide the glass panels inside the metal frame and secure it with clips.
- 3.Slip the center rod assembly along wire and thread onto the nipple located on the top of the light cluster.
- 4.Insert the hanging rod into the side holes of top box on the center rod, and secure the hanging rod from the top with the screws.
- 5.Put the top metal ring over the metal frame. Line up the hole on the bottom of hanging rod with the hole on the top metal ring and the bracket on the metal frame, and secure it with screws.
- $\ensuremath{\mathsf{6.Separate}}$  the mounting plate from the canopy kit by removing the screws.
- 7.Install the mounting plate to the outlet box using two outlet box screws.
- 8. Determine the preferred hanging height and adjust the required rods.
- 9. Feed the wires through the rods and connect them together.
- 10. Slip canopy kit along wire and thread it into the top of the rod assembly.
- 11.Install canopy onto the mounting plate, and secure with the mounting screws.
- 12.Install the bulb(not included) into the socket.

## Part Numbers

- A. (1)-Mounting hardware
- B. (1)-Mounting plate
- C. (1)-Canopy kit W5-7/8"xH1" #XRF8303VGCAN5.875IN
- D. (2)-Mounting screw
- E. (1)-Rod D5/8"xL6" #XRF8303VGROD6IN
- F. (3)-Rod D5/8"xL12" #XRF8303VGROD12IN
- G. (1)-Coupler
- H. (4)-Screw
- I. (1)-Center rod assembly #XRF8304VGSTEM
- J. (4)-Hanging rod D3/8"xH12-1/8" #XRF8304VGSIDEROD
- K. (1)-Light cluster
- L. (1)-Top metal ring
- M. (4)-Glass panel
- N. (1)-Glass diffuser #XRF8304DIFF20.625IN
- O. (1)-Metal frame
- P. (4)-Screw