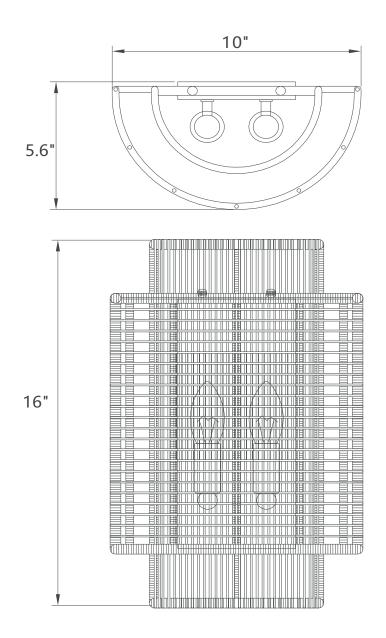

## MODEL#: JAY-A5002X-MT ASSEMBLY AND DRESSING INSTRUCTIONS

All electrical components must be installed by a licensed electrician in accordance with the National

Electric Code and the appropriate

local electrical codes.

### MODEL#: **JAY-A5002X-MT** ASSEMBLY AND DRESSING INSTRUCTIONS

You will need 2 -Candelabra Base Bulb

40 Watts Recommended 60 Watts Max.

USE LED BULBS FOR EXTENDED USE THE FIXTURE IS DAMP RATED