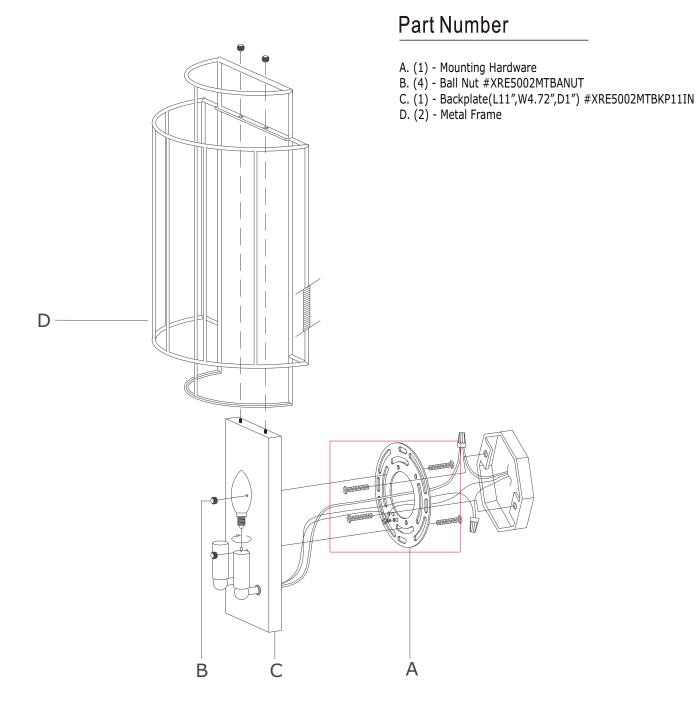

#### How to Install

- 1.Do a complete check of all parts and components before you start installation.
- 2.Install the backplate onto the outlet box, securing it with the ball nuts.
- 3.Place the metal frame over the backplate and secure it with ball nuts.