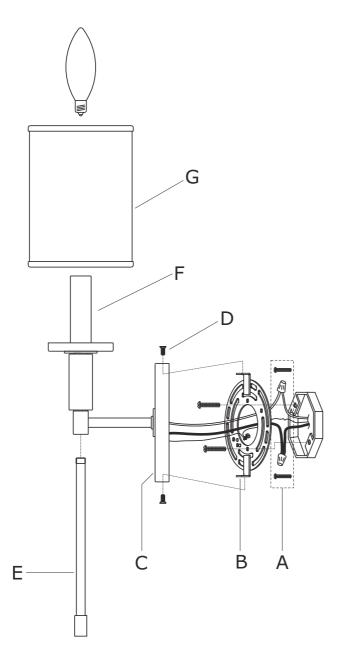

## How to install

- 1. Install the mounting plate to the outlet box using two outlet box screws.
- 2. Install backplate onto the mounting plate, and secure with the screws.
- 3. Thread the rod into the bottom of socket.
- 4. Install the fabric shade onto the candle sleeve.
- 5. Install the bulb(not included) into the socket.

## Part Number

- Part Numbers
- A. (1)-Mounting hardware
- B. (1)-Mounting plate
- C. (1)-Backplate W5''xH5/8'' #XRF471PNBKP5IN
- D. (2)-Screw
- E. (1)-Rod W3/8''xL7-1/2'' #XRF471PNROD
- F. (1)-Candle sleeve W7/8''xL2-7/8'' #XRF471PNCDL2.875IN
- G. (1)-Fabric shade W4-3/8''xH6'' #XRF471SHA4.375IN