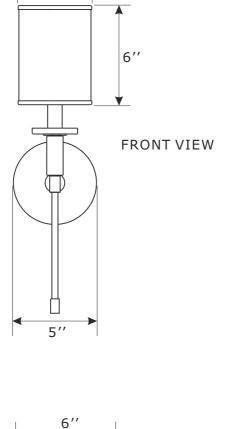

4-3/8"

ASSEMBLY INSTRUCTION MODEL#HAT-471-PN

## Part Number

- Part Numbers
- A. (1)-Mounting hardware
- B. (1)-Mounting plate
- C. (1)-Backplate W5''xH5/8'' #XRF471PNBKP5IN
- D. (2)-Screw
- E. (1)-Rod W3/8''xL7-1/2'' #XRF471PNROD
- F. (1)-Candle sleeve W7/8''xL2-7/8'' #XRF471PNCDL2.875IN
- G. (1)-Fabric shade W4-3/8''xH6'' #XRF471SHA4.375IN