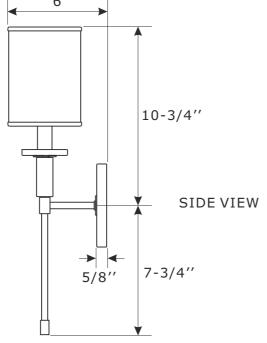

4-3/8"

ASSEMBLY INSTRUCTION MODEL#HAT-471-PN

## Part Number

- Part Numbers
- A. (1)-Mounting hardware
- B. (1)-Mounting plate
- C. (1)-Backplate W5''xH5/8'' #XRF471PNBKP5IN
- D. (2)-Screw
- E. (1)-Rod W3/8''xL7-1/2'' #XRF471PNROD
- F. (1)-Candle sleeve W7/8''xL2-7/8'' #XRF471PNCDL2.875IN
- G. (1)-Fabric shade W4-3/8''xH6'' #XRF471SHA4.375IN