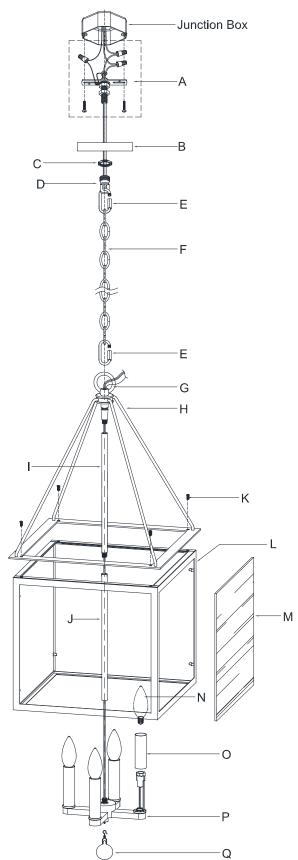

## Part Number

## Part Numbers

- A. (1) Mounting Hardware
- B. (1) Canopy; w5"x h0.75"(XFW9905BKGACAN5IN)
- C. (1) Collar Ring
- D. (1) Collar Loop
- E. (2) Link
- F. (1) Chain; w4.2mm (XFW9905BKGACHA4.2MM)
- G. (1) Loop
- H. (1) Top Frame
- I. (1) Top Rod; w0.48"x h10.5" (XFW9905TOPROD10.5IN)
- J. (1) Bottom Rod; w0.48"x h10.5" (XFW9905BOTROD10.5IN)
- K. (4) Screws
- L. (1) Bottom Frame
- M. (4) Glass; w11.7"x h12.6"( XFW9905GLA12.6IN)
- N. (4) Bulbs (Not Included)
- O. (4) Candle Sleeve; w1"x h3.74"(XFW9905BKGACDL3.74IN)
- P. (1) Light Cluster
- Q. (1) Crystal Ball; w1.45"x h2.64"(XFW9900CRYBALL)