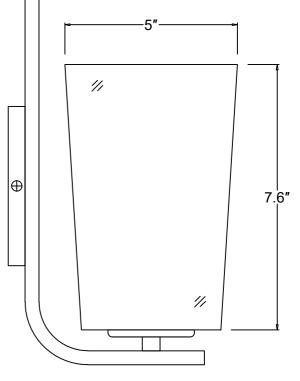

## How to Install

- 1.Determine the position on the wall that the fixture will be affixed.Mark two points with the same distance as the holes on the back plate.
- 2.Drill two holes in the wall at the points marked in Step 1 and insert the anchors into the holes.Attach the mounting plate onto the wall using the anchor screws.
- 3.Attach the Back Plate onto the mounting plate.
- 4.Attach the glass shade to the metal cover as illustrated in the diagram and secure using the metal spacer and socket ring.