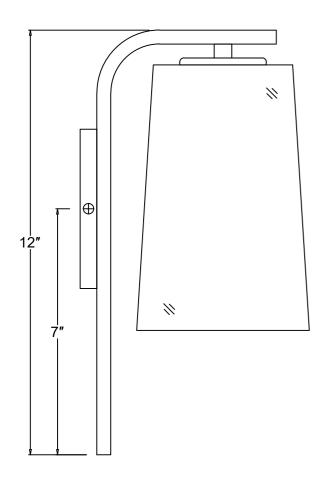

## How to Install

- 1.Determine the position on the wall that the fixture will be affixed.Mark two points with the same distance as the holes on the back plate.
- 2.Drill two holes in the wall at the points marked in Step 1 and insert the anchors into the holes.Attach the mounting plate onto the wall using the anchor screws.
- 3.Attach the Back Plate onto the mounting plate.
- 4.Attach the glass shade to the metal cover as illustrated in the diagram and secure using the metal spacer and socket ring.