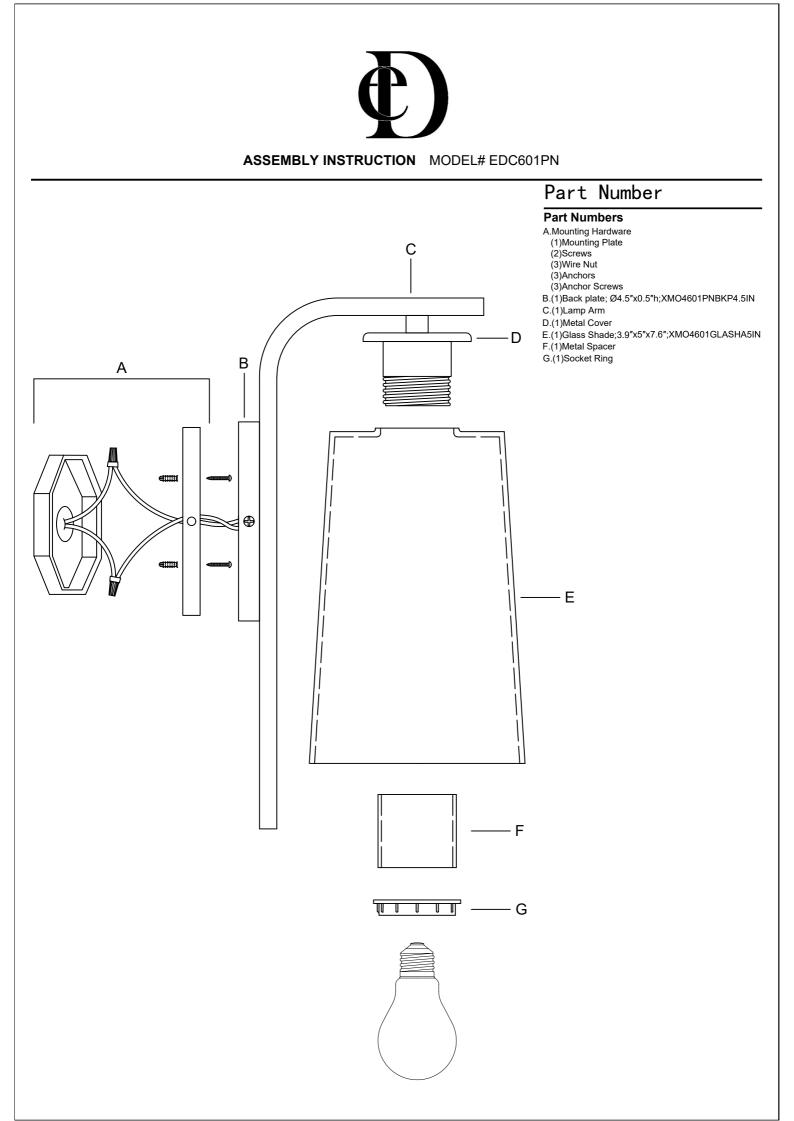

## ASSEMBLY INSTRUCTION MODEL# EDC601PN

## How to Install

- 1.Determine the position on the wall that the fixture will be affixed.Mark two points with the same distance as the holes on the back plate.
- 2.Drill two holes in the wall at the points marked in Step 1 and insert the anchors into the holes.Attach the mounting plate onto the wall using the anchor screws.
- 3.Attach the Back Plate onto the mounting plate.
- 4.Attach the glass shade to the metal cover as illustrated in the diagram and secure using the metal spacer and socket ring.