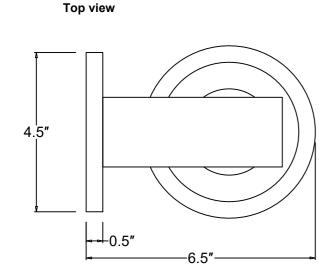

## How to Install

- 1.Determine the position on the wall that the fixture will be affixed.Mark two points with the same distance as the holes on the back plate.
- 2.Drill two holes in the wall at the points marked in Step 1 and insert the anchors into the holes.Attach the mounting plate onto the wall using the anchor screws.
- 3.Attach the Back Plate onto the mounting plate.
- 4.Attach the glass shade to the metal cover as illustrated in the diagram and secure using the metal spacer and socket ring.