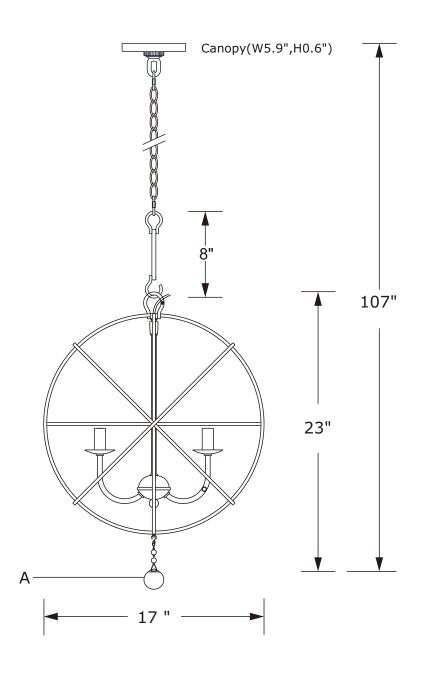

## **ASSEMBLY INSTRUCTION MODEL #ED92722050S**

2XØ10mm+1XØ40mmBall

All electrical components must be installed by a licensed electrician in accordance with the National

Electric Code and the appropriate

local electrical codes.

## PART NUMBER MODEL # ED9272205OS

## Part Number

- A.(1) Mounting Hardware
- B.(1) Canopy(W5.9", H0.6") #XRE9224OSCAN5.9IN
- C.(1) Collar Ring
- D.(1) Collar Loop
- E.(2) Quick Link
- F.(1) Hanging Chain(72",4mm) #XRE9220OSCHA4MM
- G.(1) Rod(8",9.3mm) #XRE9224OSROD8IN
- H.(1) Swivel
- I.(1) Center Stem(10.83",9.3mm) #XRE9224OSSTEM10.83IN
- J.(1) Final #XRE9224OSFIN
- K.(5) Candle Sleeve(W0.87",H1.97") #XRE9224OSCDL1.97IN
- L.(5) White Plastic Candle Sleeve (W0.87",H1.97") #XRE9224PCDL1.97IN