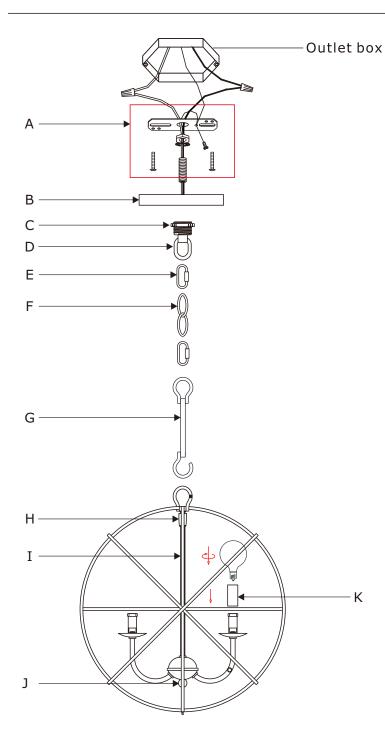

## How to Install

- 1.Do a complete inventory of all parts and components before you start installation.
- 2.Install bulbs (not included).
- 3.Install the mounting plate onto outlet box and secure it with the outlet box screws.
- 4. Take the end of the rod with a hook and attach it to the top of the fixture frame. Open a quick link and attach it to the other end of the rod (the end with a closed loop).
- 5. Thread the collar ring into the canopy.
- 6. Open the other quick link and attach it to the collar loop.
- 7. Connect fixture wires into the outlet box.
- 8. Raise the canopy onto the collar loop and secure it with the collar ring.
- 9. Attach the crystal ball "A" on the bottom of fixture.
- 10. After safely attaching fixture into outlet box, proceed to connecting the power.

## Part Number

- A.(1) Mounting Hardware
- B.(1) Canopy(W5.9", H0.6") #XRE9224OSCAN5.9IN
- C.(1) Collar Ring
- D.(1) Collar Loop
- E.(2) Quick Link
- F.(1) Hanging Chain(72",4mm) #XRE9220OSCHA4MM
- G.(1) Rod(8",9.3mm) #XRE9224OSROD8IN
- H.(1) Swivel
- I.(1) Center Stem(10.83",9.3mm) #XRE9224OSSTEM10.83IN
- J.(1) Final #XRE9224OSFIN
- K.(5) Candle Sleeve(W0.87",H1.97") #XRE9224OSCDL1.97IN
- L.(5) White Plastic Candle Sleeve (W0.87",H1.97") #XRE9224PCDL1.97IN