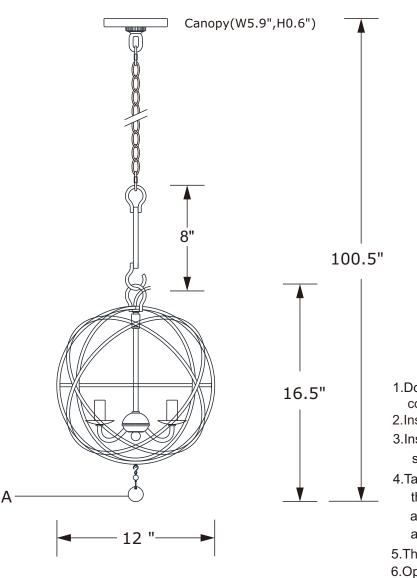

## PART NUMBER MODEL # ED92722030S

L

## Part Number

- A.(1) Mounting Hardware
- B.(1) Canopy(W5.9", H0.6") #XRE9224OSCAN5.9IN
- C.(1) Collar Ring
- D.(1) Collar Loop
- E.(2) Quick Link
- F.(1) Hanging Chain(72",4mm) #XRE9220OSCHA4MM
- G.(1) Rod(8",9.3mm) #XRE9224OSROD8IN
- H.(1) Swivel
- I.(1) Center Stem(6.14",9.3mm) #XRE9225OSSTEM6.14IN
- J.(1) Final #XRE9224OSFIN
- K.(3) Candle Sleeve(W0.87",H1.97") #XRE9224OSCDL1.97IN
- L.(3) White Plastic Candle Sleeve (W0.87",H1.97") #XRE9224PCDL1.97IN