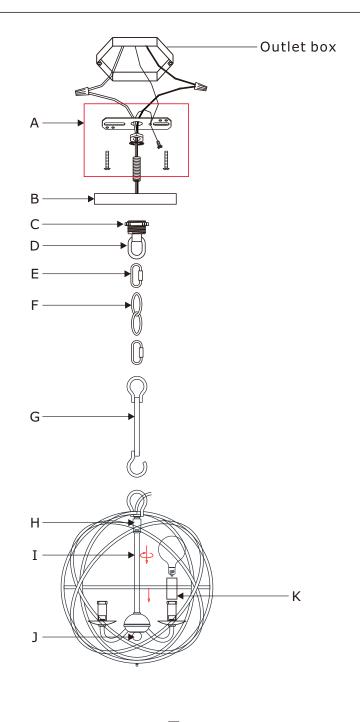

## ASSEMBLY INSTRUCTION MODEL # ED92722030S

- 1.Do a complete inventory of all parts and components before you start installation.
- 2.Install bulbs (not included).
- 3.Install the mounting plate onto outlet box and secure it with the outlet box screws.
- 4. Take the end of the rod with a hook and attach it to the top of the fixture frame. Open a quick link and attach it to the other end of the rod (the end with a closed loop).
- 5. Thread the collar ring into the canopy.
- 6.Open the other quick link and attach it to the collar loop.
- 7.Connect fixture wires into the outlet box.
- 8.Raise the canopy onto the collar loop and secure it with the collar ring.
- 9. Attach the crystal ball "A" on the bottom of fixture.
- 10.After safely attaching fixture into outlet box, proceed to connecting the power.

## Part Number

- A.(1) Mounting Hardware
- B.(1) Canopy(W5.9", H0.6") #XRE9224OSCAN5.9IN
- C.(1) Collar Ring
- D.(1) Collar Loop
- E.(2) Quick Link
- F.(1) Hanging Chain(72",4mm) #XRE9220OSCHA4MM
- G.(1) Rod(8",9.3mm) #XRE9224OSROD8IN
- H.(1) Swivel
- I.(1) Center Stem(6.14",9.3mm) #XRE9225OSSTEM6.14IN
- J.(1) Final #XRE9224OSFIN
- K.(3) Candle Sleeve(W0.87",H1.97") #XRE9224OSCDL1.97IN
- L.(3) White Plastic Candle Sleeve (W0.87",H1.97") #XRE9224PCDL1.97IN