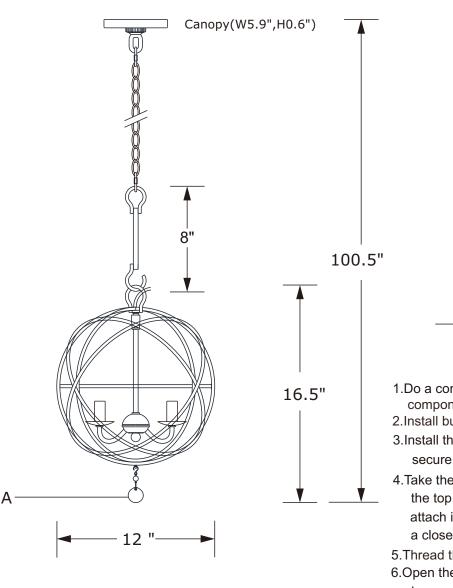

## PART NUMBER MODEL # ED9272203BK

L

## Part Number

- A.(1) Mounting Hardware
- B.(1) Canopy(W5.9", H0.6") #XRE9224BKCAN5.9IN
- C.(1) Collar Ring
- D.(1) Collar Loop
- E.(2) Quick Link
- F.(1) Hanging Chain(72",4mm) #XRE9220BKCHA4MM
- G.(1) Rod(8",9.3mm) #XRE9224BKROD8IN
- H.(1) Swivel
- I.(1) Center Stem(6.14",9.3mm) #XRE9225BKSTEM6.14IN
- J.(1) Final #XRE9224BKFIN
- K.(3) Candle Sleeve(W0.87",H1.97") #XRE9224BKCDL1.97IN
- L.(3) White Plastic Candle Sleeve (W0.87",H1.97") #XRE9224PCDL1.97IN