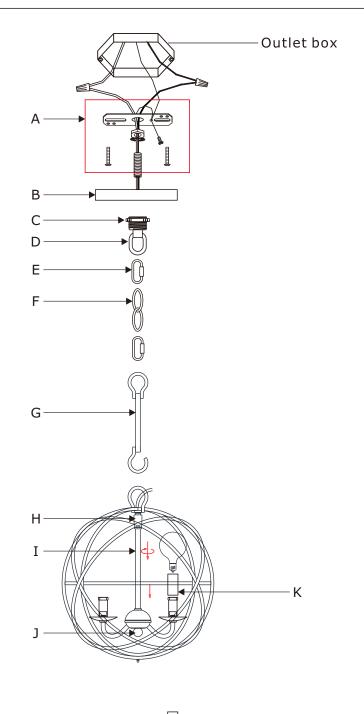

## ASSEMBLY INSTRUCTION MODEL # ED9272203BK

- 1.Do a complete inventory of all parts and components before you start installation.2 Install bulbs (not included)
- 2.Install bulbs (not included).
- 3.Install the mounting plate onto outlet box and secure it with the outlet box screws.
- 4. Take the end of the rod with a hook and attach it to the top of the fixture frame. Open a quick link and attach it to the other end of the rod (the end with a closed loop).
- 5. Thread the collar ring into the canopy.
- 6.Open the other quick link and attach it to the collar loop.
- 7.Connect fixture wires into the outlet box.
- 8.Raise the canopy onto the collar loop and secure it with the collar ring.
- 9. Attach the crystal ball "A" on the bottom of fixture.
- 10.After safely attaching fixture into outlet box, proceed to connecting the power.

## Part Number

- A.(1) Mounting Hardware
- B.(1) Canopy(W5.9", H0.6") #XRE9224BKCAN5.9IN
- C.(1) Collar Ring
- D.(1) Collar Loop
- E.(2) Quick Link
- F.(1) Hanging Chain(72",4mm) #XRE9220BKCHA4MM
- G.(1) Rod(8",9.3mm) #XRE9224BKROD8IN
- H.(1) Swivel
- I.(1) Center Stem(6.14",9.3mm) #XRE9225BKSTEM6.14IN
- J.(1) Final #XRE9224BKFIN
- K.(3) Candle Sleeve(W0.87",H1.97") #XRE9224BKCDL1.97IN
- L.(3) White Plastic Candle Sleeve (W0.87",H1.97") #XRE9224PCDL1.97IN