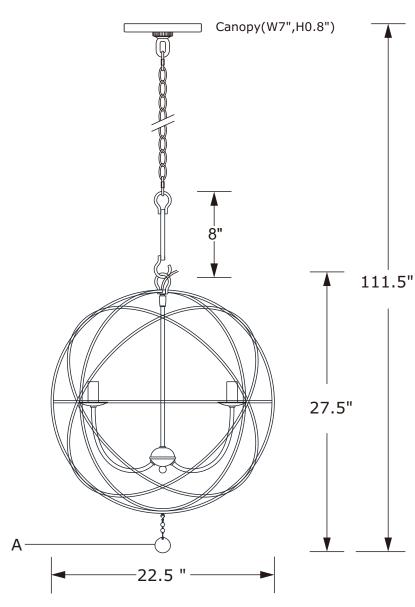

## ASSEMBLY INSTRUCTION MODEL # ED9262206EB

2XØ10mm+1XØ40mmBall

## How to Install

- 1.Do a complete inventory of all parts and components before you start installation.
- 2.Install bulbs (not included).
- 3.Install the mounting plate onto outlet box and secure it with the outlet box screws.
- 4. Take the end of the rod with a hook and attach it to the top of the fixture frame. Open a quick link and attach it to the other end of the rod (the end with a closed loop).
- 5. Thread the collar ring into the canopy.
- 6.Open the other quick link and attach it to the collar loop.
- 7.Connect fixture wires into the outlet box.
- 8.Raise the canopy onto the collar loop and secure it with the collar ring.
- 9. Attach the crystal ball "A" on the bottom of fixture.
- 10.After safely attaching fixture into outlet box, proceed to connecting the power.