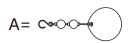

## How to Install

- 1.Do a complete inventory of all parts and components before you start installation.
- 2.Install bulbs (not included).
- 3.Install the mounting plate onto outlet box and secure it with the outlet box screws.
- 4. Take the end of the rod with a hook and attach it to the top of the fixture frame. Open a quick link and attach it to the other end of the rod (the end with a closed loop).
- 5. Thread the collar ring into the canopy.
- 6.Open the other quick link and attach it to the collar loop.
- 7.Connect fixture wires into the outlet box.
- 8.Raise the canopy onto the collar loop and secure it with the collar ring.
- 9. Attach the crystal ball "A" on the bottom of fixture.
- 10.After safely attaching fixture into outlet box, proceed to connecting the power.