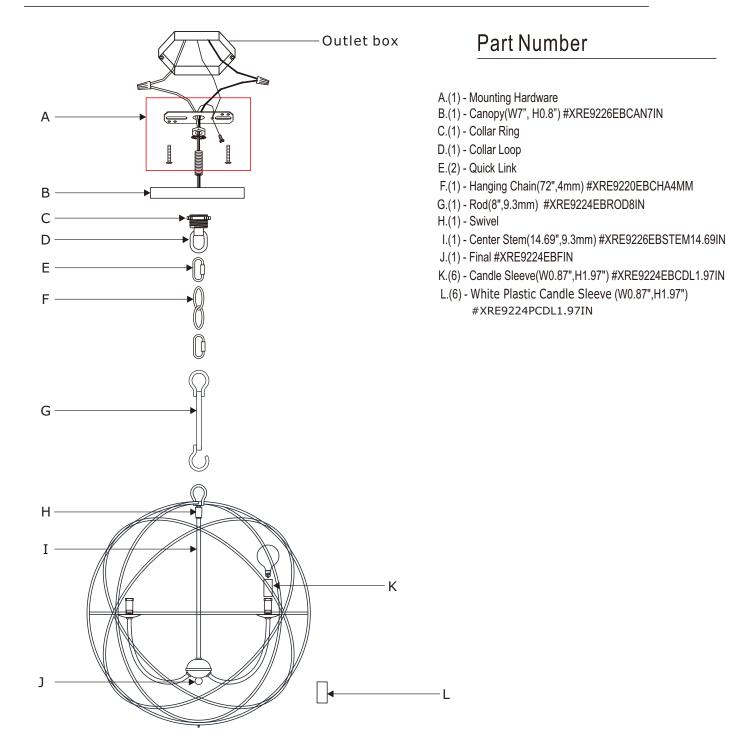

## How to Install

- 1.Do a complete inventory of all parts and components before you start installation.
- 2.Install bulbs (not included).
- 3.Install the mounting plate onto outlet box and secure it with the outlet box screws.
- 4. Take the end of the rod with a hook and attach it to the top of the fixture frame. Open a quick link and attach it to the other end of the rod (the end with a closed loop).
- 5. Thread the collar ring into the canopy.
- 6.Open the other quick link and attach it to the collar loop.
- 7.Connect fixture wires into the outlet box.
- 8.Raise the canopy onto the collar loop and secure it with the collar ring.
- 9. Attach the crystal ball "A" on the bottom of fixture.
- 10.After safely attaching fixture into outlet box, proceed to connecting the power.