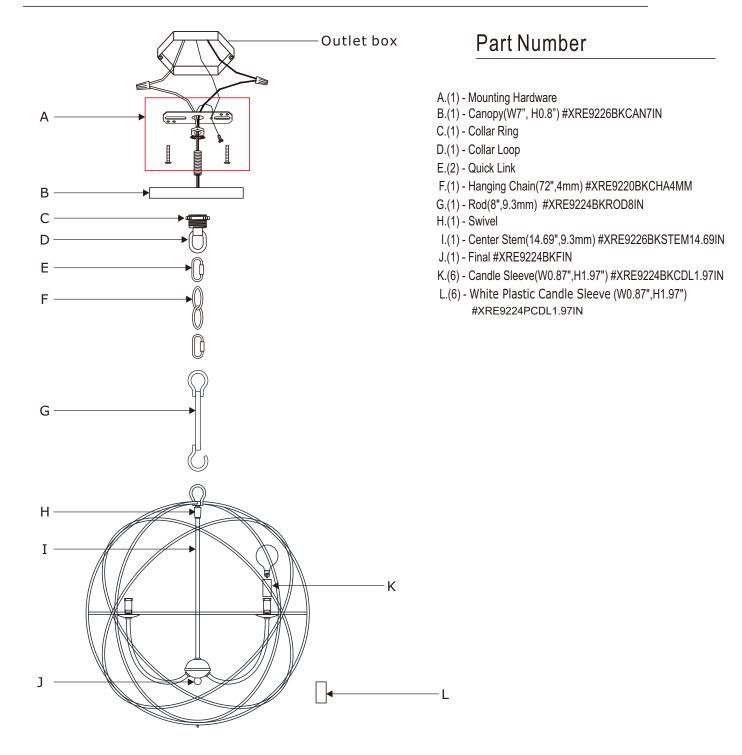

## How to Install

- 1.Do a complete inventory of all parts and components before you start installation.
- 2.Install bulbs (not included).
- 3.Install the mounting plate onto outlet box and secure it with the outlet box screws.
- 4. Take the end of the rod with a hook and attach it to the top of the fixture frame. Open a quick link and attach it to the other end of the rod (the end with a closed loop).
- 5. Thread the collar ring into the canopy.
- 6.Open the other quick link and attach it to the collar loop.
- 7.Connect fixture wires into the outlet box.
- 8.Raise the canopy onto the collar loop and secure it with the collar ring.
- 9. Attach the crystal ball "A" on the bottom of fixture.
- 10.After safely attaching fixture into outlet box, proceed to connecting the power.