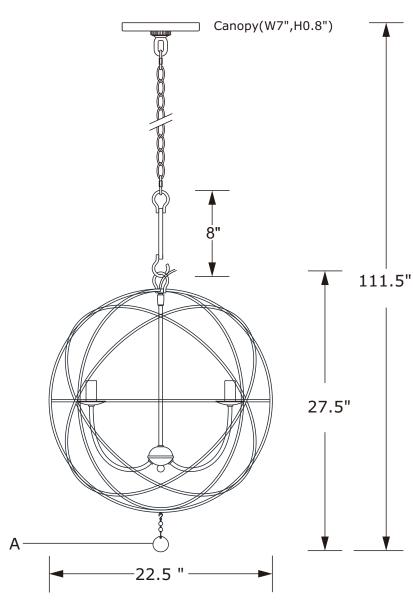

## ASSEMBLY INSTRUCTION MODEL # ED9262206BK

2XØ10mm+1XØ40mmBall

## How to Install

- 1.Do a complete inventory of all parts and components before you start installation.
- 2.Install bulbs (not included).
- 3.Install the mounting plate onto outlet box and secure it with the outlet box screws.
- 4. Take the end of the rod with a hook and attach it to the top of the fixture frame. Open a quick link and attach it to the other end of the rod (the end with a closed loop).
- 5. Thread the collar ring into the canopy.
- 6.Open the other quick link and attach it to the collar loop.
- 7.Connect fixture wires into the outlet box.
- 8.Raise the canopy onto the collar loop and secure it with the collar ring.
- 9. Attach the crystal ball "A" on the bottom of fixture.
- 10.After safely attaching fixture into outlet box, proceed to connecting the power.