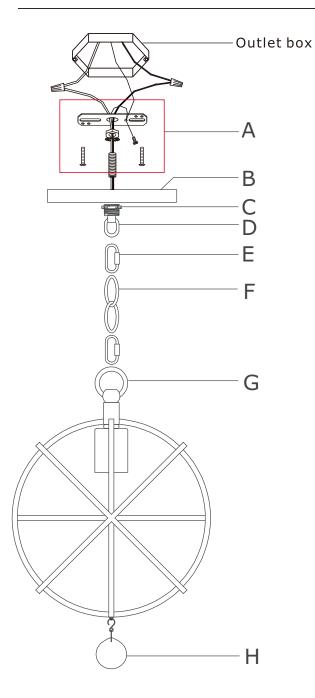

### For Hanging:

- 1.Do a complete inventory of all parts and components before you start installation.
- 2.Install bulbs (not included).
- 3.Install the mounting plate onto outlet box and secure it with the outlet box screws.
- 4. Open a quick link and attach one end of the chain with the fixture loop then close the quick link.
- 5. Thread the collar ring into the canopy.
- 6.Open another quick link and attach the other end of the chain (that doesn't have a quick link) with the collar loop then the link.
- 7. Connect fixture wires into the outlet box.
- 8. Raise the canopy onto the collar loop and secure it with the collar ring.
- 9. Attach the crystal ball "A" on the bottom of fixture.
- 10. After safely attaching fixture into outlet box, proceed to connecting the power.

# Part Number For Hanging:

A.(1) - Mounting Hardware

B.(1) - Canopy(W6", H0.75") #XRE9220EBCAN6IN

C.(1) - Collar Ring

D.(1) - Collar Loop

E.(2) - Quick Link

F.(1) - Hanging Chain(72",4mm) #XRE9220EBCHA4MM

G.(1) - Fixture Loop

H.(1) - Crystal Ball #XRE9220EBCRY30MM