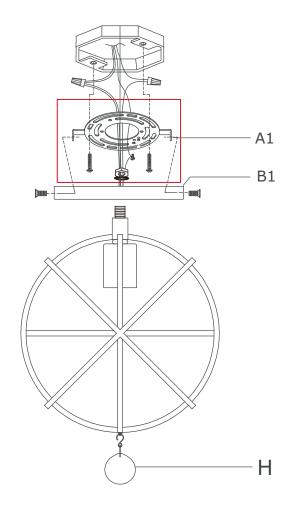

#### For Ceiling:

- 1.Repeat step: # 3-8 above.
- 2.Remove the fixture loop and attach the canopy onto the top fixture. Secure it with hex nut.

WARNING: This product can expose you to Lead, which is known to the State of California to cause cancer and/or birth defects or reproductive harm. For more information go to www.P65Warnings.ca.gov.

# Part Number For Ceiling:

A1.(1) - Mounting Hardware

B1.(1) - Canopy(W6", H0.75") #XRE9220EBCAN6IN

H.(1) - Crystal Ball #XRE9220EBCRY30MM