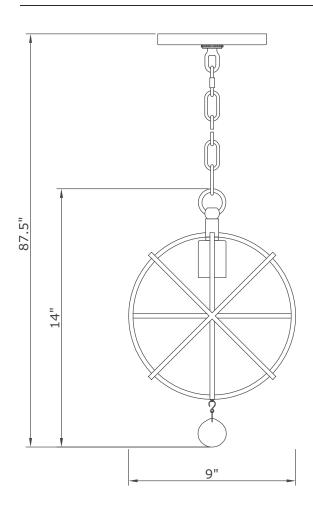

### For Hanging:

- 1.Do a complete inventory of all parts and components before you start installation.
- 2.Install bulbs (not included).
- 3.Install the mounting plate onto outlet box and secure it with the outlet box screws.
- 4. Open a quick link and attach one end of the chain with the fixture loop then close the quick link.
- 5. Thread the collar ring into the canopy.
- 6.Open another quick link and attach the other end of the chain (that doesn't have a quick link) with the collar loop then the link.
- 7. Connect fixture wires into the outlet box.
- 8. Raise the canopy onto the collar loop and secure it with the collar ring.
- 9. Attach the crystal ball "A" on the bottom of fixture.
- 10. After safely attaching fixture into outlet box, proceed to connecting the power.

# Part Number For Hanging:

A.(1) - Mounting Hardware

B.(1) - Canopy(W6", H0.75") #XRE9220EBCAN6IN

C.(1) - Collar Ring

D.(1) - Collar Loop

E.(2) - Quick Link

F.(1) - Hanging Chain(72",4mm) #XRE9220EBCHA4MM

G.(1) - Fixture Loop