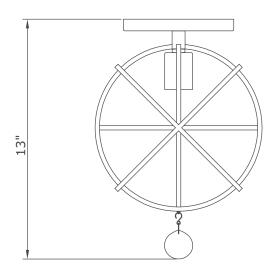

#### For Ceiling:

- 1.Repeat step: # 3-8 above.
- 2.Remove the fixture loop and attach the canopy onto the top fixture. Secure it with hex nut.

WARNING: This product can expose you to Lead, which is known to the State of California to cause cancer and/or birth defects or reproductive harm. For more information go to www.P65Warnings.ca.gov.

# Part Number For Ceiling:

A1.(1) - Mounting Hardware

B1.(1) - Canopy(W6", H0.75") #XRE9220EBCAN6IN

H.(1) - Crystal Ball #XRE9220EBCRY30MM