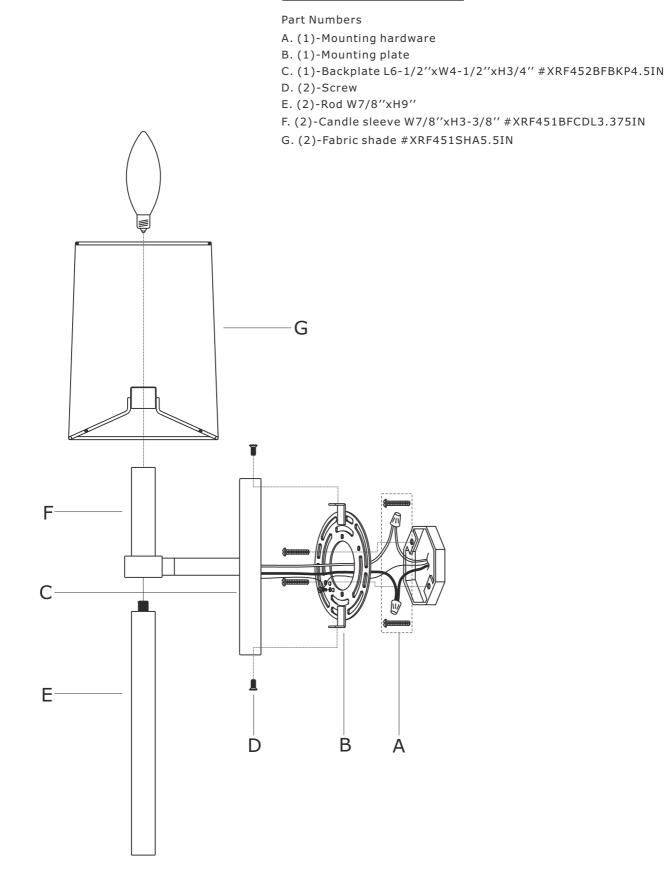

## How to install

- 1.Install the mounting plate to the outlet box using two outlet box screws.
- 2.Install backplate onto the mounting plate, and secure with the screws.
- 3. Thread the rod into the bottom of socket.
- $\mbox{4.}\xspace(\mbox{optional})$  Install the fabric shade onto the candle sleeve.

5.Install the bulb(not included) into socket.

## Part Number