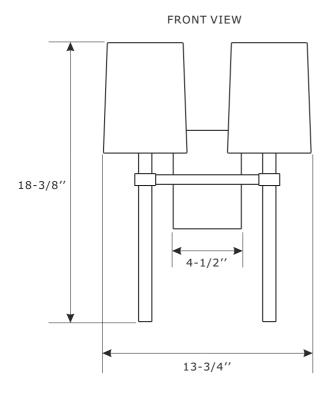

All electrical components must be installed by a licensed electrician in accordance with the National Electric Code and the appropriate

local electrical codes.

You will need 2 - Candelabra Base Bulb 40 Watts Recommended 60 Watts Max. USE LED BULBS FOR EXTENDED USE This fixture is Dry rated