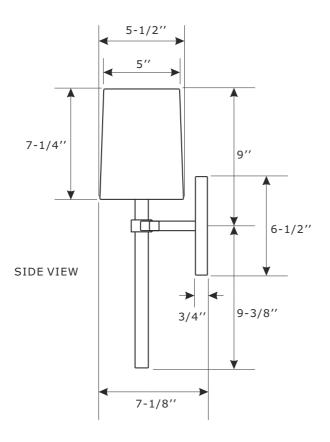

All electrical components must be installed by a licensed electrician in accordance with the National Electric Code and the appropriate

local electrical codes.

You will need 2 - Candelabra Base Bulb 40 Watts Recommended 60 Watts Max. USE LED BULBS FOR EXTENDED USE This fixture is Dry rated