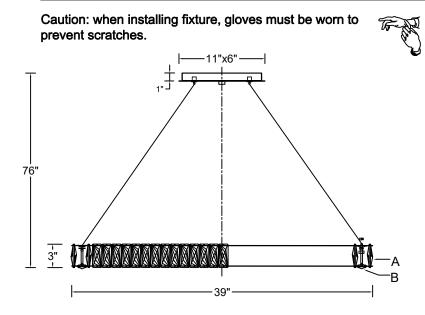

# $\mathbf{E}$

### ASSEMBLY INSTRUCTION MODI

TION MODEL #ED3563901CH





### DETAILED ILLUSTRATION





All electrical components must be

installed by a licensed electrician

in accordance with the National

Electric Code and the appropriate

local electrical codes.



Fixture uses Integrated LEDs (Included) 45 Watts Max.

The fixture is dry rated

### How to Install

- 1. Attach the mounting plate onto the outlet box using two outlet screws.
- 2. Secure the fixture up to the ceiling and do the wire connections. Secure canopy with the hex nut, check ring and the finial.

# **Crystal Sets**

- A. 108Sets. (1)30x76mm
- B. 40Sets. (1)30x30mm

## How to adjust the length of the cable wire



WARNING: This product can expose you to Lead, which is known to the State of California to cause cancer and/or birth defects or reproductive harm. For more information go