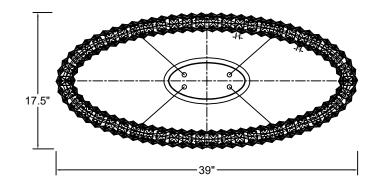

# $\mathbf{E}$

### ASSEMBLY INSTRUCTION MODI

TION MODEL #ED3563901CH





### DETAILED ILLUSTRATION





All electrical components must be

installed by a licensed electrician

in accordance with the National

Electric Code and the appropriate

local electrical codes.



Fixture uses Integrated LEDs (Included) 45 Watts Max.

The fixture is dry rated

### How to Install

- 1. Attach the mounting plate onto the outlet box using two outlet screws.
- 2. Secure the fixture up to the ceiling and do the wire connections. Secure canopy with the hex nut, check ring and the finial.

# **Crystal Sets**

- A. 108Sets. (1)30x76mm
- B. 40Sets. (1)30x30mm

## How to adjust the length of the cable wire



WARNING: This product can expose you to Lead, which is known to the State of California to cause cancer and/or birth defects or reproductive harm. For more information go to