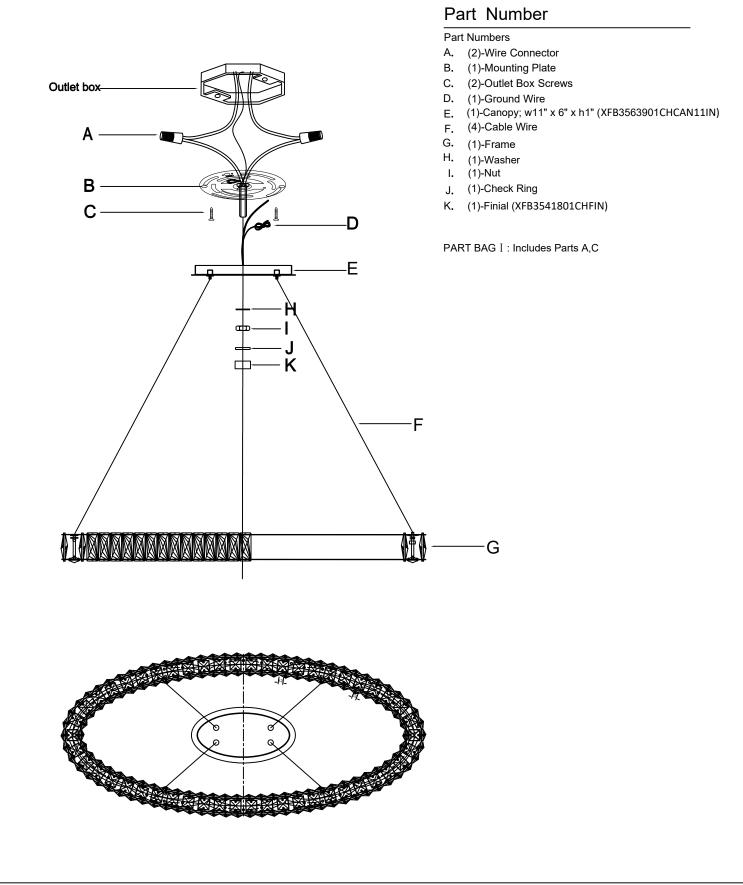

### DETAILED ILLUSTRATION

All electrical components must be

installed by a licensed electrician

in accordance with the National

Electric Code and the appropriate

local electrical codes.

Fixture uses Integrated LEDs (Included) 45 Watts Max.

### How to Install

- 1. Attach the mounting plate onto the outlet box using two outlet screws.
- 2. Secure the fixture up to the ceiling and do the wire connections. Secure canopy with the hex nut, check ring and the finial.