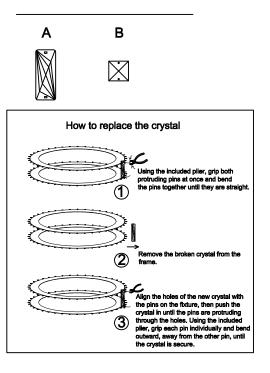

# $\mathbf{E}$

### ASSEMBLY INSTRUCTION MODI

TION MODEL #ED3563901CH





### DETAILED ILLUSTRATION





All electrical components must be

installed by a licensed electrician

in accordance with the National

Electric Code and the appropriate

local electrical codes.



Fixture uses Integrated LEDs (Included) 45 Watts Max.

The fixture is dry rated

### How to Install

- 1. Attach the mounting plate onto the outlet box using two outlet screws.
- 2. Secure the fixture up to the ceiling and do the wire connections. Secure canopy with the hex nut, check ring and the finial.

# **Crystal Sets**

- A. 108Sets. (1)30x76mm
- B. 40Sets. (1)30x30mm

## How to adjust the length of the cable wire



WARNING: This product can expose you to Lead, which is known to the State of California to cause cancer and/or birth defects or reproductive harm. For more information go to www.P65Wamings.ca.gov