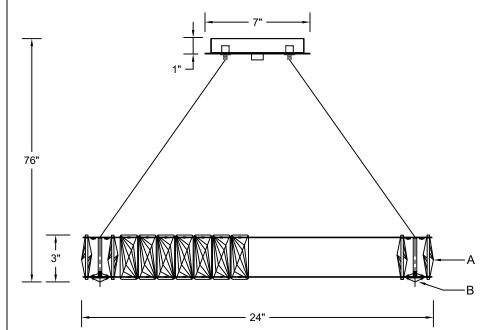

## **Crystal Sets**

A. 108Sets. (1)30x76mm

B. 40Sets. (1)30x30mm

## **DETAILED ILLUSTRATION**

Α