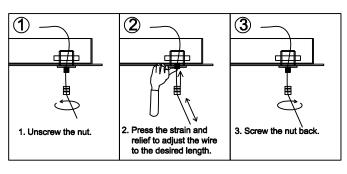

### How to Install

- 1. Attach the mounting plate onto the outlet box using two outlet screws.
- 2. Secure the fixture up to the ceiling and do the wire connections. Secure canopy with the hex nut, check ring and the finial.

## **DETAILED ILLUSTRATION**

Α

## PART NUMBER MODEL #ED3542401CH

Part Number

Part Numbers