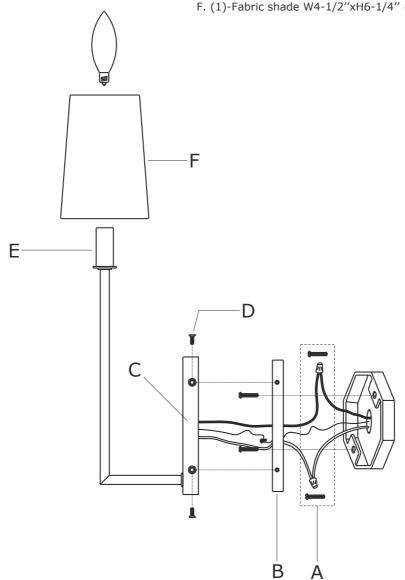

## How to Install

1. Install the mounting plate to the outlet box using two outlet box screws.

1

 $\ensuremath{\mathbf{2}}.$  Install the backplate onto the mounting plate and secure with the screws.

3. OPTIONAL - Install the fabric shade onto the candle sleeve.

4. Install the bulb (not included) into the socket.

## PartNumber

- PartNumbers
- A.(1)-Mounting hardware
- B. (1)-Mounting plate
- C. (1)-Backplate L7"xW4-1/2"xH3/4" #XRF250BFBKP4.5IN
- D. (4)-Screw
- E. (1)-Candle sleeve W7/8"xL2" #XRF251BFCDL2IN
- F. (1)-Fabric shade W4-1/2"xH6-1/4" #XRF251SHA6.25IN