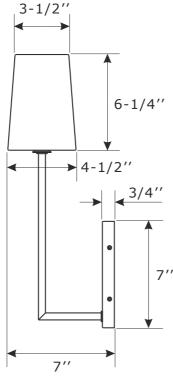

## ASSEMBLY INSTRUCTION MODEL#ED2522201BF

SIDE VIEW

All electrical components must be installed by a licensed electrician in accordance with the National Electric Code and the appropriate local electrical codes.