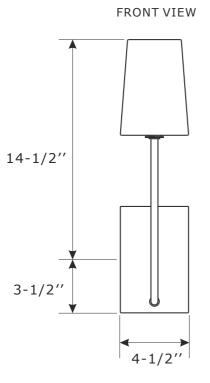

## ASSEMBLY INSTRUCTION MODEL#ED2522201BF

SIDE VIEW

All electrical components must be installed by a licensed electrician in accordance with the National Electric Code and the appropriate local electrical codes.