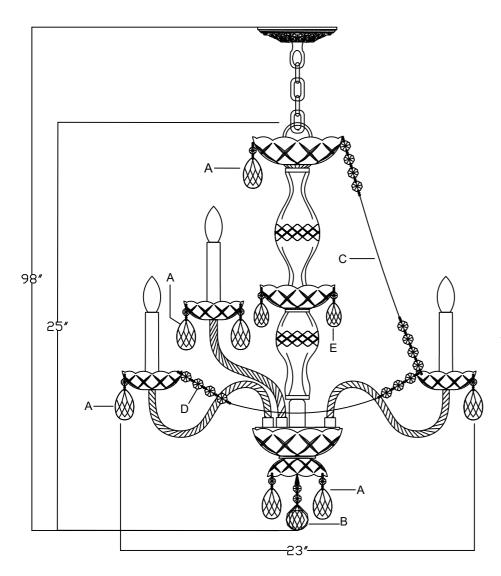

### Crystal Sets

A. 60 Sets. (1)14mm + AS9-2"

B. 1 Piece. (2)14mm + AS8-40mm Ball

C. 5 Sets. (19)14mm D. 5 Sets. (15)14mm

E. 5 Sets. (1)14mm + AS9-1.5"

Twist the metal tab counter-clock wise until both inserts lock onto the loose screws.

Tighten the screw securing the arm in place.

Repeat for all upper arms using every other hole.

- 2. Repeat Step1 for the lower arms using the holes that were left-over in Step1.
- Place the bottom bowl, check ring, bobeche, check ring, in that order, over the bottom distributor box.
   Secure with the finial.
- 4. Screw the Center column kit onto the distributor box.
- 5. Attach the mounting bar onto the outlet box
- 6. Decide the desired hanging height and adjust the chain to the correct length.
- Raise the fixture up and do the wire connection. Attach the canopy over the mounting bar and secure with collar ring.
- 8. Dress the crystals as illustrated.