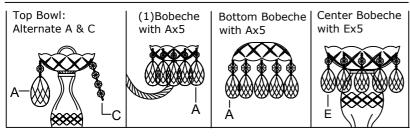

### Crystal Sets

A. 60 Sets. (1)14mm + AS9-2"

B. 1 Piece. (2)14mm + AS8-40mm Ball

C. 5 Sets. (19)14mm D. 5 Sets. (15)14mm

E. 5 Sets. (1)14mm + AS9-1.5"

Twist the metal tab counter-clock wise until both inserts lock onto the loose screws.

Tighten the screw securing the arm in place.

Repeat for all upper arms using every other hole.

- 2. Repeat Step1 for the lower arms using the holes that were left-over in Step1.
- Place the bottom bowl, check ring, bobeche, check ring, in that order, over the bottom distributor box.
   Secure with the finial.
- 4. Screw the Center column kit onto the distributor box.
- 5. Attach the mounting bar onto the outlet box
- 6. Decide the desired hanging height and adjust the chain to the correct length.
- Raise the fixture up and do the wire connection. Attach the canopy over the mounting bar and secure with collar ring.
- 8. Dress the crystals as illustrated.