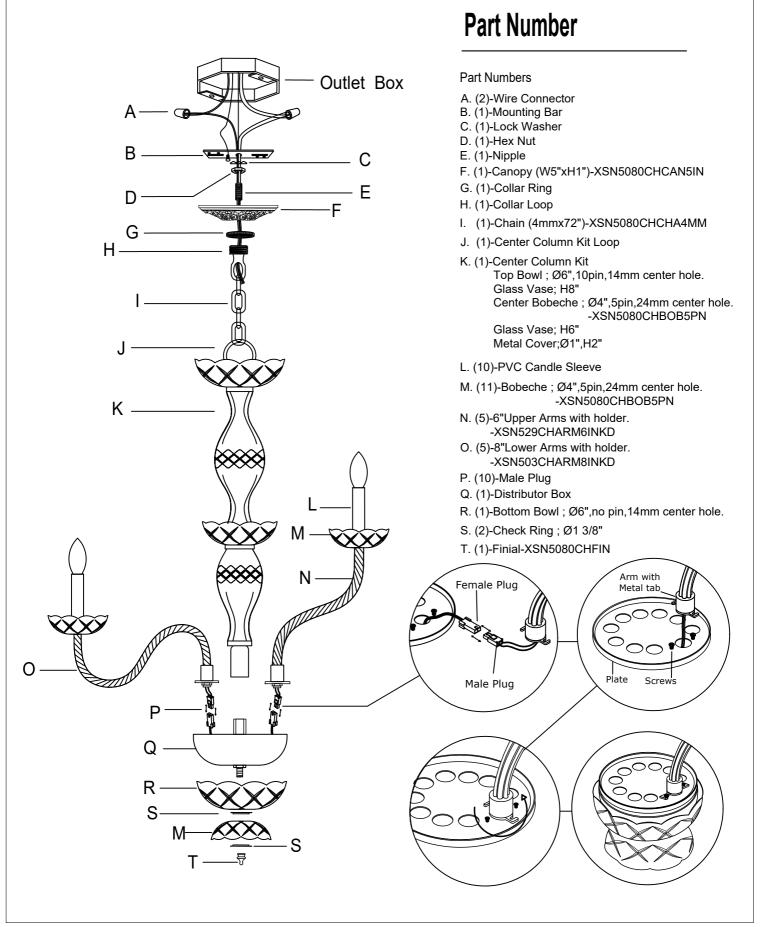

### **DETAILED ILLUSTRATION**

All electrical components must be installed by a licensed electrician in accordance with the National Electric Code and the appropriate

You will need 10- Candelabra Base Bulb

#### **HOW TO INSTALL:**

Place the fixture parts on a soft cloth-covered platform before installation of fixture

installation of fixture.1. To install the upper arms, slightly loosen each screw on the metal plate.

Pull a female plug through a hole in the upper metal plate.

Connect the male plug at the end of the upper arm with the female plug that was just pulled. Push the end of the arm with the metal tab through the hole until stopped by the metal tab (this should also push the wires and plugs back inside the metal plate).

Twist the metal tab counter-clock wise until both inserts lock onto the loose screws.

Tighten the screw securing the arm in place.

Repeat for all upper arms using every other hole.

- 2. Repeat Step1 for the lower arms using the holes that were left-over in Step1.
- Place the bottom bowl, check ring, bobeche, check ring, in that order, over the bottom distributor box.
   Secure with the finial.
- 4. Screw the Center column kit onto the distributor box.
- 5. Attach the mounting bar onto the outlet box
- 6. Decide the desired hanging height and adjust the chain to the correct length.
- Raise the fixture up and do the wire connection. Attach the canopy over the mounting bar and secure with collar ring.
- 8. Dress the crystals as illustrated.