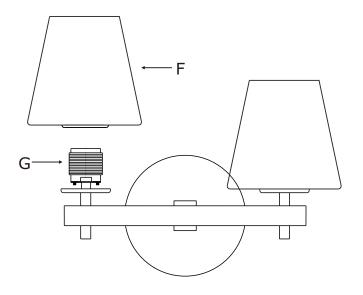

### DETAILED ILLUSTRATION

WARNING: This product can expose you to Lead, which is known to the State of California to cause cancer and/or birth defects or reproductive harm. For more information go to www.P65warnings.ca.gov

## Part Numbers

- A. (2)-Wire Connector
- B. (1)-Mounting plate
- C. (2)-Screw
- D. (1)-Backplate (Ø5.5") -XSN101BKBKP5.5IN
- E. (2)-Socket Ring
- F. (2)-Glass Shade;W6",H5.75" -XRF2441SHA6IN
- G. (2)-Socket