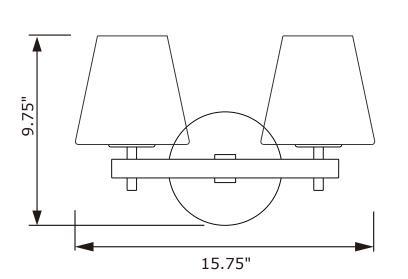

# Ð

### ASSEMBLY INSTRUCTION MODEL #ED0720202BK





All electrical components must be

installed by a licensed electrician

in accordance with the National

Electric Code and the appropriate

Iocal electrical codes. CULUS LISTED



60 Watts recommended 60 Watts Max.

USE LED BULBS FOR EXTENDED USE

The fixture is Damp rated.

### How to Install

1. Install the mounting plate onto the outlet box using two outlet box screws.

2. Attach the backplate over the mounting plate and secure with the screws.

3. Place the glass shade over the socket and secure with socket ring. Repeat for other glass shade.

### DETAILED ILLUSTRATION



WARNING: This product can expose you to Lead, which is known to the State of California to cause cancer and/or birth defects or reproductive harm. For more information go to www.P65warnings.ca.gov

**Side View**