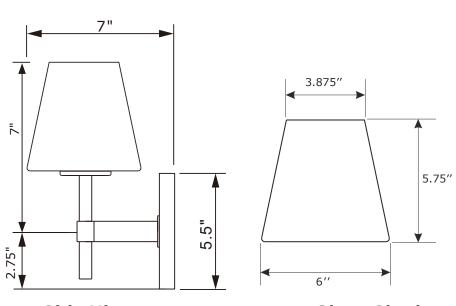

**Side View** 

**Glass Shade** 

## Part Numbers

- A. (2)-Wire Connector
- B. (1)-Mounting plate
- C. (2)-Screw
- D. (1)-Backplate (Ø5.5") -XSN101BKBKP5.5IN
- E. (2)-Socket Ring
- F. (2)-Glass Shade;W6",H5.75" -XRF2441SHA6IN
- G. (2)-Socket