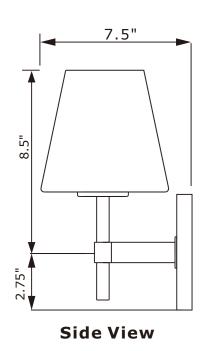

## **DETAILED ILLUSTRATION**

WARNING: This product can expose you to Lead, which is known to the State of California to cause cancer and/or birth defects or reproductive harm. For more information go to www.P65warnings.ca.gov

## Part Numbers

- A. (2)-Wire Connector
- B. (1)-Mounting plate
- C. (2)-Screw
- D. (1)-Backplate (Ø5.5") -XSN101AGBK5.5IN
- E. (1)-Socket Ring
- F. (1)-Glass Shade;W6",H5.75" -XRF2441SHA6IN
- G. (1)-Socket