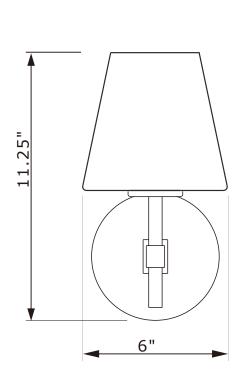

## **DETAILED ILLUSTRATION**

WARNING: This product can expose you to Lead, which is known to the State of California to cause cancer and/or birth defects or reproductive harm. For more information go to www.P65warnings.ca.gov

## Part Numbers

- A. (2)-Wire Connector
- B. (1)-Mounting plate
- C. (2)-Screw
- D. (1)-Backplate (Ø5.5") -XSN101AGBK5.5IN
- E. (1)-Socket Ring
- F. (1)-Glass Shade;W6",H5.75" -XRF2441SHA6IN
- G. (1)-Socket