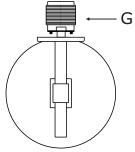

## Part Numbers

- A. (2)-Wire Connector
- B. (1)-Mounting plate
- C. (2)-Screw
- D. (1)-Backplate (Ø5.5") -XSN101AGBK5.5IN
- E. (1)-Socket Ring
- F. (1)-Glass Shade;W6",H5.75" -XRF2441SHA6IN
- G. (1)-Socket