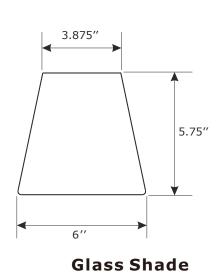

## Part Numbers

- A. (2)-Wire Connector
- B. (1)-Mounting plate
- C. (2)-Screw
- D. (1)-Backplate (Ø5.5") -XSN101AGBK5.5IN
- E. (1)-Socket Ring
- F. (1)-Glass Shade;W6",H5.75" -XRF2441SHA6IN
- G. (1)-Socket