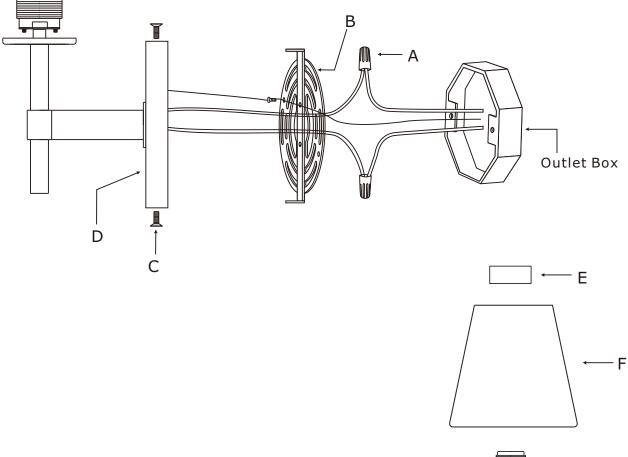

### How to Install

1. Install the mounting plate onto the outlet box using two outlet box screws.

2. Attach the backplate over the mounting plate and secure with the screws.

3. Place the glass shade over the socket and secure with socket ring.

## **DETAILED ILLUSTRATION**

WARNING: This product can expose you to Lead, which is known to the State of California to cause cancer and/or birth defects or reproductive harm. For more information go to www.P65warnings.ca.gov

## Part Numbers

- A. (2)-Wire Connector
- B. (1)-Mounting plate
- C. (2)-Screw
- D. (1)-Backplate (Ø5.5") -XSN101AGBK5.5IN
- E. (1)-Socket Ring
- F. (1)-Glass Shade;W6",H5.75" -XRF2441SHA6IN
- G. (1)-Socket