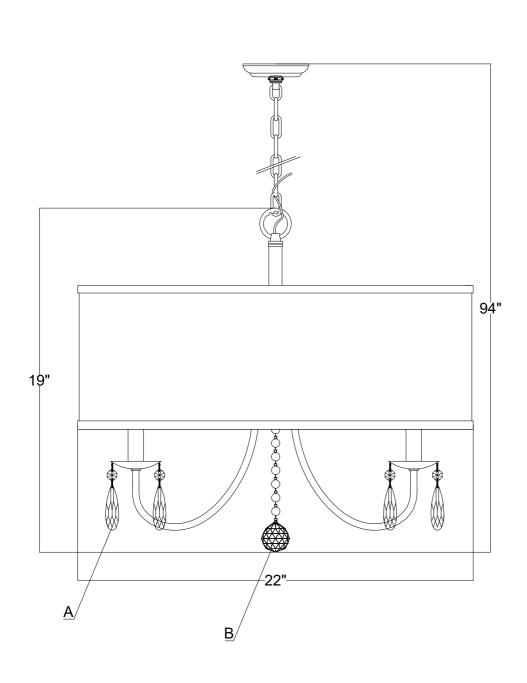

## **Crystal Sets**

- A. 10 Sets (10)14mm+63mm.
- B. 1 Sets (13)10mm+(1)40mm Ball.

The fixture is Damp rated

4.Install the mounting bar onto the outlet box using two outlet box screws.

5.Raise the fixture up to the ceiling and do the wire connection. Secure the canopy with the collar ring.

6. Dress the crystals as illustrated.