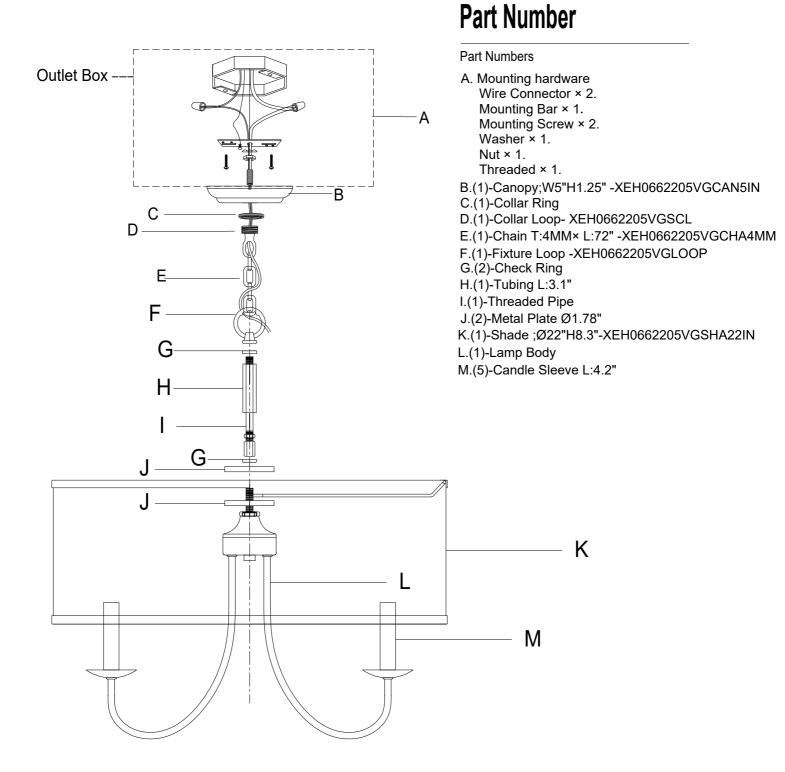

## HOW TO INSTALL:

1.Insert the Metal Plate (J) onto the threaded nipple on the top of the Lamp Body (L). Insert the Shade (K), another Metal Plate (J) and one of the Check Ring (G), in that order, onto the threaded nipple and secure with the coupling.

2.Screw the Threaded Pipe (I) into the coupling and secure with the hex nut. Slide the Tubing (H) and Check Ring(G) over the Threaded Pipe(I) and secure with the Fixture Loop (F).

3.Decide the preferred hanging height and choose the correct length of chain needed.

4.Install the mounting bar onto the outlet box using two outlet box screws.

5.Raise the fixture up to the ceiling and do the wire connection. Secure the canopy with the collar ring.

6. Dress the crystals as illustrated.