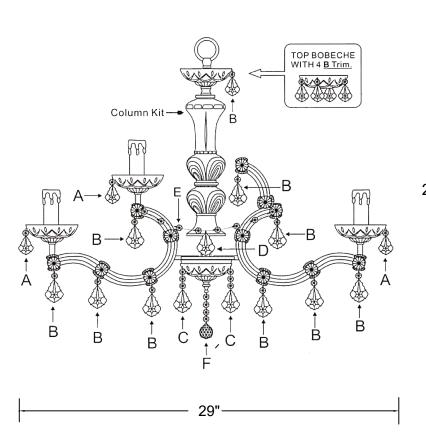

#### How to Install

- Do a complete inventory of all parts and components before you start installing.
- 2. Screw the column kit on the coupling.
- Place the glass dish and small metal dish over the bottom metal cover and secure with the finial.
- 4. After safety attaching fixture into outlet box,install bobeches, bulbs (not included) and proceed to connecting the power.5. When you begin to dress the fixture, start with packet labeled (A).
- When you begin to dress the fixture, start with packet labeled (A
   MPORTANT: Apply crystal sets in alphabetical order.

## **Crystal Sets**

A. 48 Sets 14mm + 2" AS20

B. 40 Sets 14mm + 2.5" AS20 C. 4 Sets (3)14mm + 2.5" AS20

C. 4 Sets (3)14mm + D. 8 Sets 2.5" AS20

E. 8 Sets (8)14mm

F. 1 Set (4)14mm + 40mm Ball

### **DETAILED ILLUSTRATION**

A= € (14mm+2")x48sets

B= (14mm+2.5")x40sets

C= •••• (14mmx3pcs+2.5" )x4sets

D= 2.5" x8sets

E= \*\*\*\*\* (14mmx8pcs)x8sets

F= •••• (14mmx4pcs+40mm Ball)x1set

WARNING: This product can expose you to Lead, which is known to the State of California to cause cancer and/or birth defects or reproductive harm. For more information go to www.P65Warnings.ca.gov