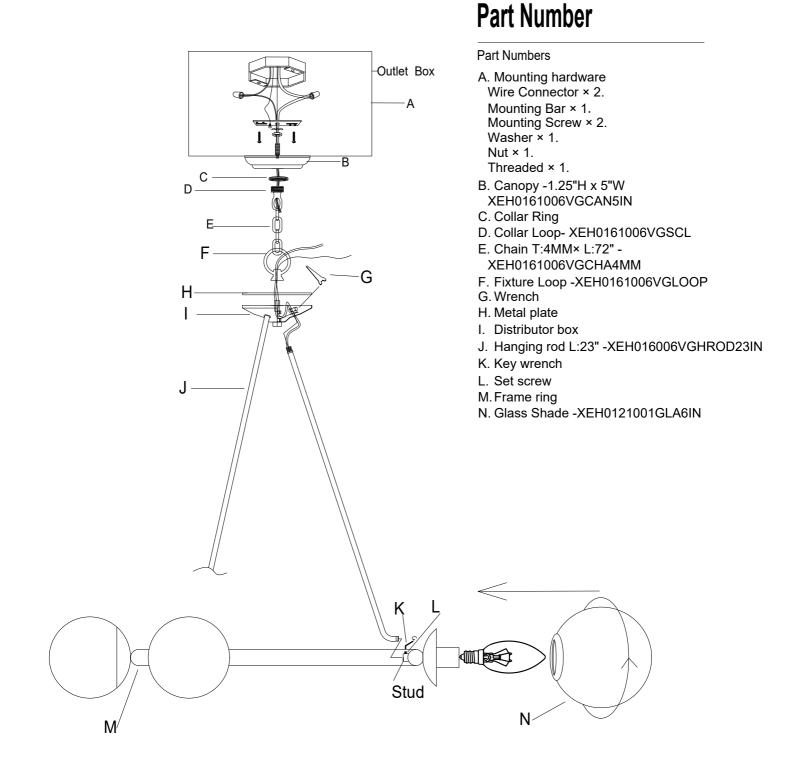

## HOW TO INSTALL:

Place the fixture parts on a soft cloth-covered platform before installation of fixture.

1.Insert one of the hang rods into the distributor box and secure it with the hex nut using the wrench provided. Repeat it for the remaining rods.

2.Slide the hang rods over the stud inside the frame ring and secure with the set screws using the key wrench.

3.Pull the wire taut and place the metal plate over the distributor box. Secure with the fixture loop.

4.Decide the preferred hanging height and choose the correct length of chain needed.

5.Attach the mounting strap onto the outlet box.

6. Raise the fixture up to the ceiling and do the wire connection. Secure the canopy onto the ceiling with the collar ring.

7.Install the bulb onto the socket and screw the glass shade onto the sockets.

WARING: This product can expose you to Lead, which is known to the State of California to cause cancer and/or birth defects or reproductive harm. For more information go to www.p65warnings.ca.gov