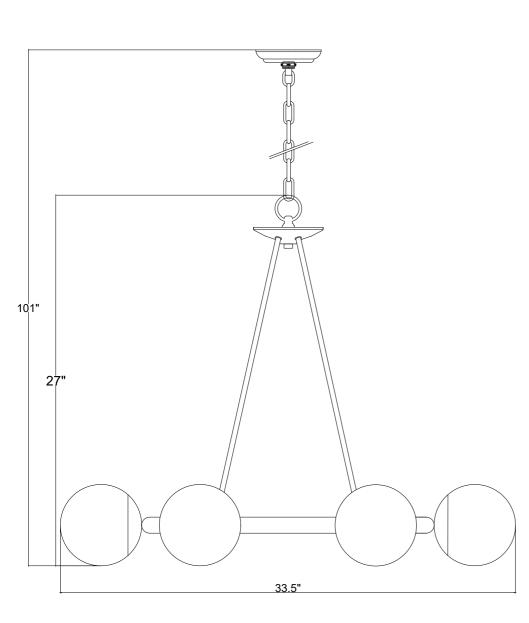

4.Decide the preferred hanging height and choose the correct length of chain needed.

5.Attach the mounting strap onto the outlet box.

6. Raise the fixture up to the ceiling and do the wire connection. Secure the canopy onto the ceiling with the collar ring.