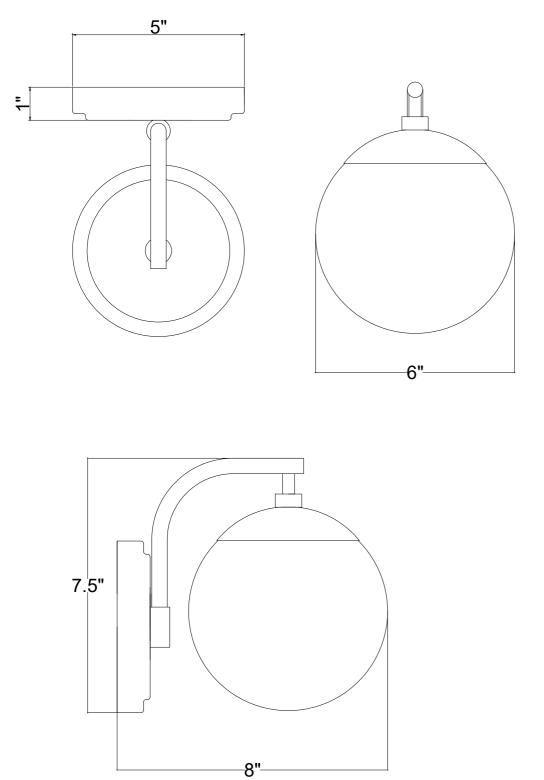

### Part Numbers

- A. Mounting hardware
- 1) Mounting Plate x1.
- 2) Outlet Box Screws x2.
- 3) Wire Connectors x2.
- B. Screw
- C. Backplate -5"H x 5"W x 1"D XEH0121001VGBKP5IN
- D. Glass Shade Ø6" -XEH0121001GLA6IN