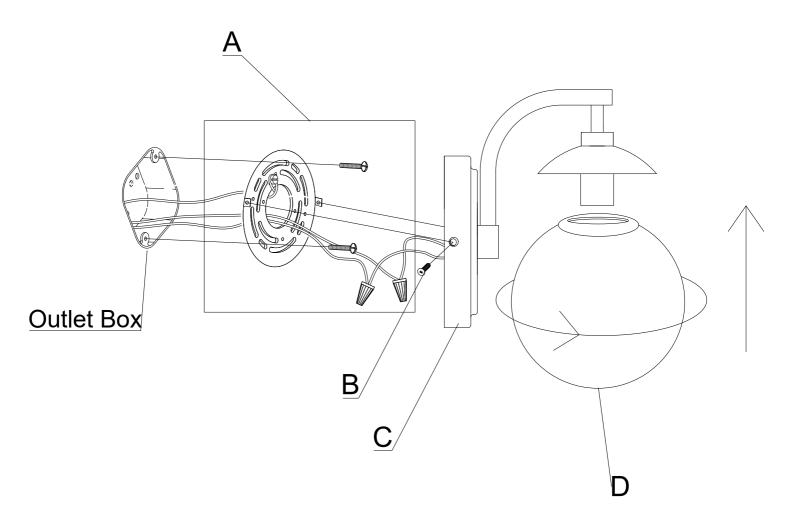

#### HOW TO INSTALL:

Place the fixture parts on a soft cloth-covered platform before installation of fixture.

1.Install the mounting plate onto the outlet box.

2.Place the frame over the mounting plate and secure with the screw.

3.Install the bulb onto the socket and screw the glass shade onto the socket.

WARNING: This product can expose you to Lead, which is known to the State of California to cause cancer and/or birth defects or reproductive harm. For more information go to www.p65warnings.ca.gov

### Part Numbers

- A. Mounting hardware
- 1) Mounting Plate x1.
- 2) Outlet Box Screws x2.
- 3) Wire Connectors x2.
- B. Screw
- C. Backplate -5"H x 5"W x 1"D XEH0121001VGBKP5IN
- D. Glass Shade Ø6" -XEH0121001GLA6IN