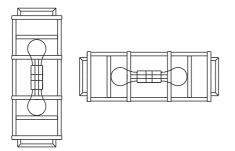

## MODEL#:DAN-402-VG ASSEMBLY AND DRESSING INSTRUCTIONS

It can be mounted both vertically and horizontally.

WARNING: This product can expose you to Lead which is known to the state of California to cause cancer and/or birth defects or reproductive harm. For more information go to www.P65Warnings.ca.gov