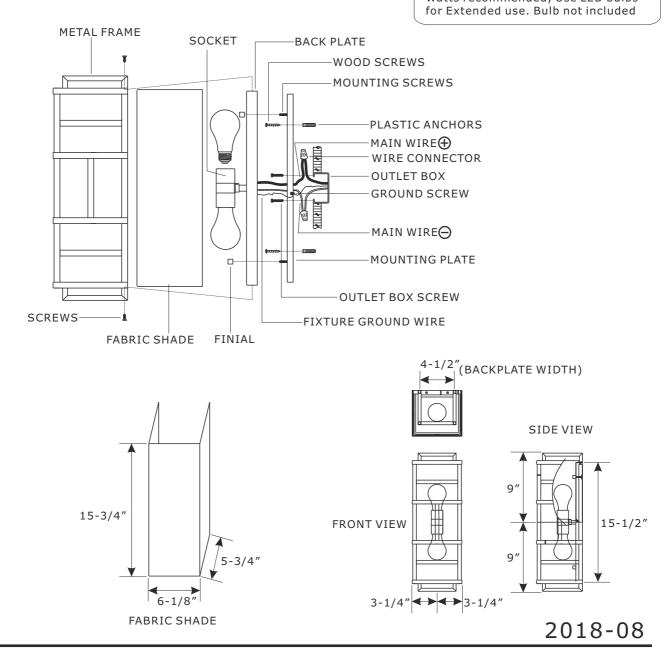

All electrical components must be installed by a licensed electrician in accordance with the National Electric Code and the appropriate local electrical codes.

You will need 2 Medium base bulbs 60 Watts recommended, Use LED bulbs