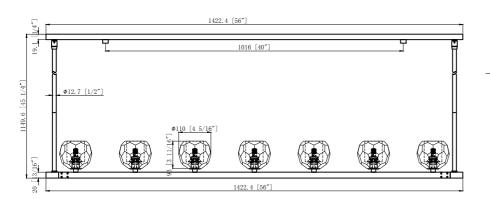

- $1.Pull \ the \ end \ caps \ out \ of \ the \ frame \ bar \ by \ loosening \ the \ screws$
- 2.Turn the end cap upside down to making the stud face downward, Insert the end cap back into the ends of the bar and secure with screws.
- 3. Turn the bar upside down to allow the stud to face upward.
- 1.Decide the preferred hanging height and choose the correct length of rods needed.
- the correct length of rods needed.

  2. Slip the wires through the stems and connect them together. Screw one end of the stem assembly onto the top of the frame and the other end onto the swivel on the canopy.
- 3. Place the mounting plate over the outlet box and mark four points at the center of the holes on the mounting plate.
- 4.Drill the holes at the marked points and insert the wall anchors into the hole.Place the mounting plate over outlet box and secure with the anchor screws. 5.Raise the fixture up to the ceiling and do the wire connections. Secure the canopy over the outlet box with the cap nuts.
- 6.Slide the rubber washer over the socket, and place the Crystal Shade and check ring over the socket and secure it with the socket ring using the wrench.
  7.Install the G9 led bulb into the socket.