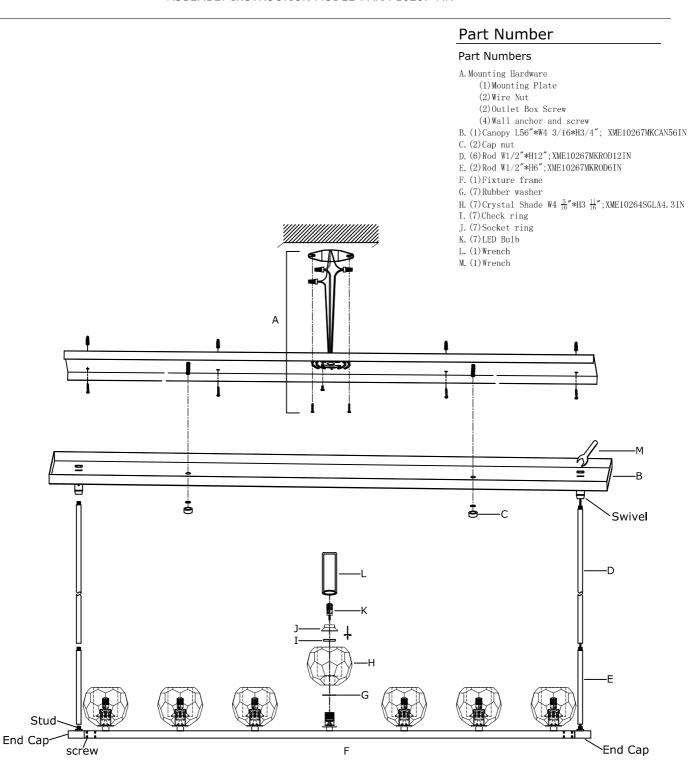

## How to install for hanging:

Please place the fixture frame on a soft cloth covered table before the installation.

When the fixture is intended to be installed with the shade facing down, please follow the step below:

- $1.Pull \ the \ end \ caps \ out \ of \ the \ frame \ bar \ by \ loosening \ the \ screws$
- 2.Turn the end cap upside down to making the stud face downward, Insert the end cap back into the ends of the bar and secure with screws.
- 3. Turn the bar upside down to allow the stud to face upward.
- 1.Decide the preferred hanging height and choose the correct length of rods needed.
- the correct length of rods needed.

  2. Slip the wires through the stems and connect them together. Screw one end of the stem assembly onto the top of the frame and the other end onto the swivel on the canopy.
- 3. Place the mounting plate over the outlet box and mark four points at the center of the holes on the mounting plate.
- 4.Drill the holes at the marked points and insert the wall anchors into the hole.Place the mounting plate over outlet box and secure with the anchor screws. 5.Raise the fixture up to the ceiling and do the wire connections. Secure the canopy over the outlet box with the cap nuts.
- 6.Slide the rubber washer over the socket, and place the Crystal Shade and check ring over the socket and secure it with the socket ring using the wrench.
  7.Install the G9 led bulb into the socket.