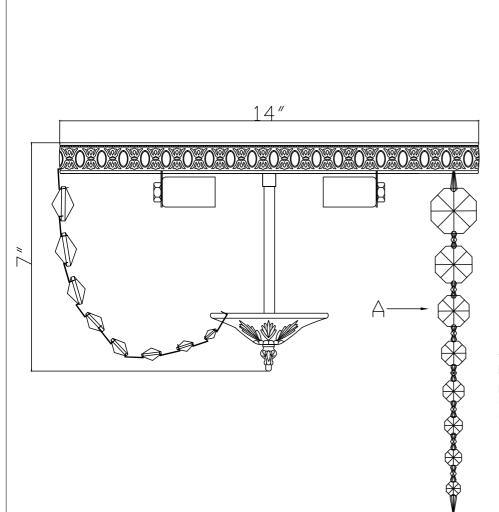

#### HOW TO INSTALL:

Place the fixture parts on a soft cloth-covered platform before installation of fixture.

- 1. Install the mounting bar onto the outlet box.
- Raise the Frame up over the threaded nipple on the mounting bar. After the wire connection is completed, Secure with the coupling.
- 3. Screw the center stem onto the coupling and secure with the nut.
- Adjust the hex nut along the bottom end of the center stem to allow the vase cap to stay in the correct position. Secure the cap with the finial.
- 5. Dress the crystals as illustrated.

**Crystal Sets** 

A. 35Sets. (1)28mm + (1)26mm + (1)24mm + (1)20mm (1)18mm + (1)16mm + (1)14mm + (1)12mm WARNING: This product can expose you to Lead, which is known to the State of California to cause cancer and/or birth defects or reproductive harm. For more information go to www.p65warnings.ca.gov