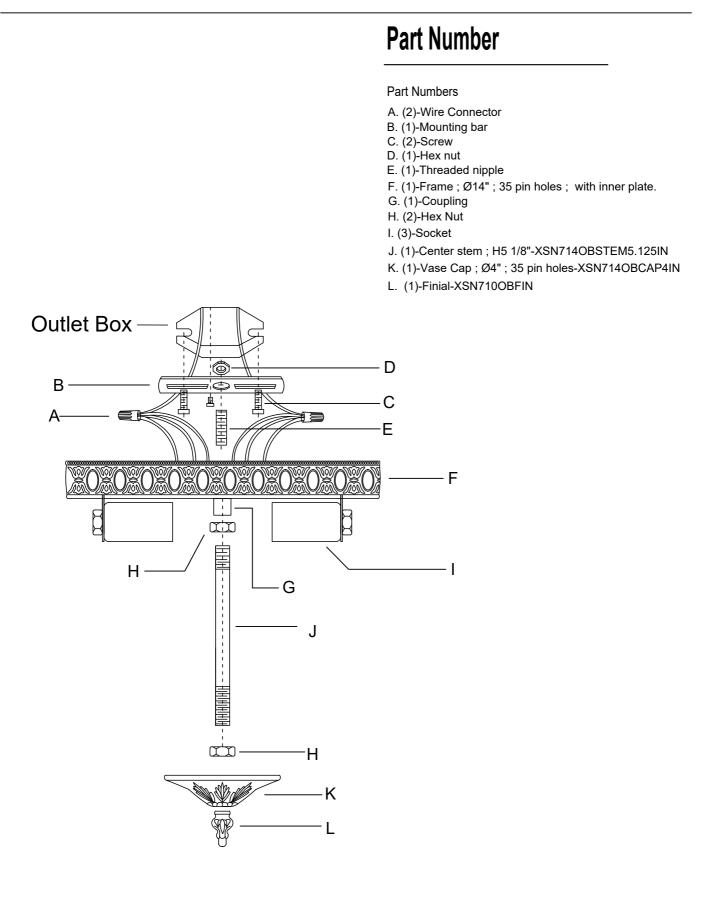

#### HOW TO INSTALL:

Place the fixture parts on a soft cloth-covered platform before installation of fixture.

- 1. Install the mounting bar onto the outlet box.
- Raise the Frame up over the threaded nipple on the mounting bar. After the wire connection is completed, Secure with the coupling.
- 3. Screw the center stem onto the coupling and secure with the nut.
- Adjust the hex nut along the bottom end of the center stem to allow the vase cap to stay in the correct position. Secure the cap with the finial.
- 5. Dress the crystals as illustrated.