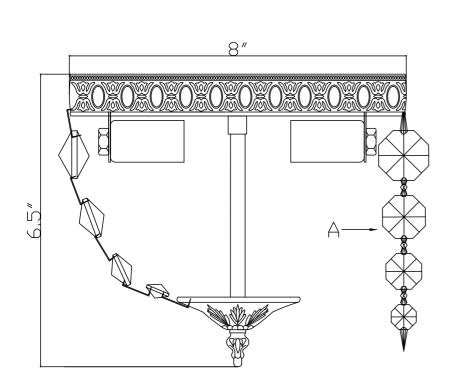

Crystal Sets

A. 20Sets. (1)28mm + (1)26mm + (1)20mm + (1)14mm

WARNING: This product can expose you to Lead, which is known to the State of California to cause cancer and/or birth defects or reproductive harm. For more information go to www.p65warnings.ca.gov