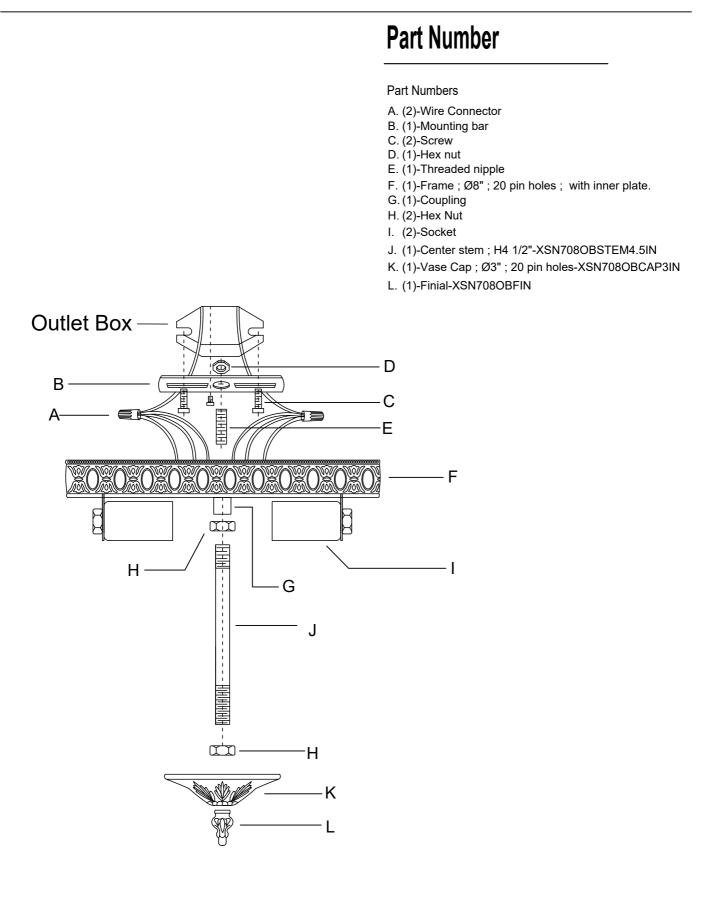

#### HOW TO INSTALL:

Place the fixture parts on a soft cloth-covered platform before installation of fixture.

- 1. Install the mounting bar onto the outlet box.
- Raise the Frame up over the threaded nipple on the mounting bar. After the wire connection is completed, Secure with the coupling.
- 3. Screw the center stem onto the coupling and secure with the nut.
- Adjust the hex nut along the bottom end of the center stem to allow the vase cap to stay in the correct position. Secure the cap with the finial.
- 5. Dress the crystals as illustrated.