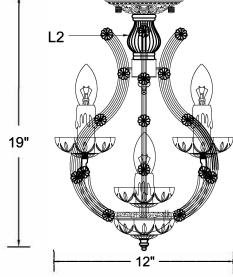

#### **Part Numbers**

- A. (2)-Wire Connector
- B. (1)-Mounting Plate
- C. (2)-Outlet Box Screws
- D. (1)-Lock washer
- E. (1)-Hex Nut
- F. (1)-Nipple
- G. (1)-Canopy; w5" x h1" (XFB4430GDCAN5IN)
- H. (2)-Ball Nut (XFB4430GDBANUT)
- I. (1)-Collar Loop
- J. (1)-Chain; 72", 4mm (XFB4405GDCHA4MM)
- K. (1)-Ground Wire
- L1. (1)-Column
- L2. (1)-Shorter glass column
- M. (1)-Frame
- N. (1)-Dish; Ø4", 26mm hole (XFB4473DIBOB4IN)
- O. (1)-Bottom Dish; Ø4", 17mm hole, 4pin (XFB4473GDDIBOB4IN)
- P. (1)-Small Metal Dish
- Q. (1)-Finial (XFB4405GDFIN)
- R. (3)-Candle Sleeve; h3" (XFB4405CDL3IN)
- S. (1)-Candle Sleeve; h2" (XFB4409CDL2IN)
- T. (4)-Bobeche; Ø4", 26mm hole, 4pin (XFB4405GDBOB4IN)
- U. ()-Rosette
- /. (1)-Fixture loop
- W. (1)-Top Dish; Ø4", 13mm hole, 4pin (XFB4473GDDIBOB4IN)
- χ. (2)-Check ring