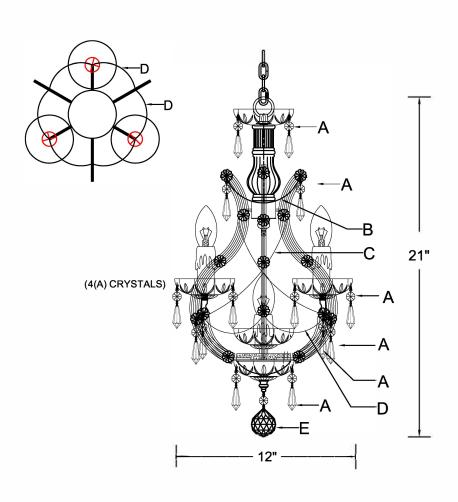

### **DETAILED ILLUSTRATION**

# **Crystal Sets**

A. 29Sets. (1)14mm + 38mm

B. 3Sets. (7)14mm

C. 6Sets. (12)14mm

D. 6Sets (8)14mm

E. 1Piece. (1)14mm + AS8-40mm Ball

WARNING: This product can expose you to Lead, which is known to the State of California to cause cancer and/or birth defects or reproductive harm. For more information go to www.P65Warnings.ca.gov