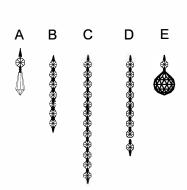

# **Crystal Sets**

A. 29Sets. (1)14mm + 38mm

B. 3Sets. (7)14mm

C. 6Sets. (12)14mm

D. 6Sets (8)14mm

E. 1Piece. (1)14mm + AS8-40mm Ball

WARNING: This product can expose you to Lead, which is known to the State of California to cause cancer and/or birth defects or reproductive harm. For more information go to www.P65Warnings.ca.gov