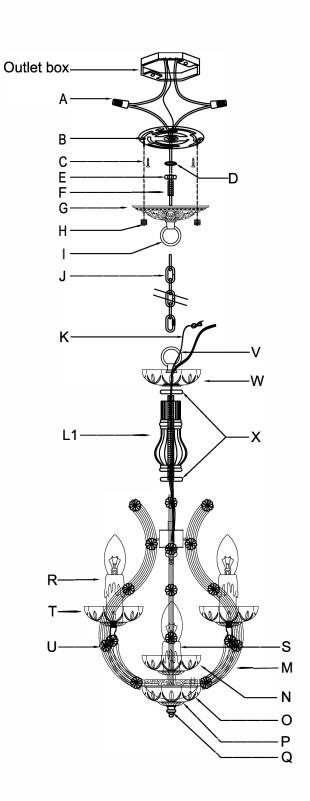

#### **Part Numbers**

- A. (2)-Wire Connector
- B. (1)-Mounting Plate
- C. (2)-Outlet Box Screws
- D. (1)-Lock washer
- E. (1)-Hex Nut
- F. (1)-Nipple
- G. (1)-Canopy; w5" x h1" (XFB4430GDCAN5IN)
- H. (2)-Ball Nut (XFB4430GDBANUT)
- I. (1)-Collar Loop
- J. (1)-Chain; 72", 4mm (XFB4405GDCHA4MM)
- K. (1)-Ground Wire
- L1. (1)-Column
- L2. (1)-Shorter glass column
- M. (1)-Frame
- N. (1)-Dish; Ø4", 26mm hole (XFB4473DIBOB4IN)
- O. (1)-Bottom Dish; Ø4", 17mm hole, 4pin (XFB4473GDDIBOB4IN)
- P. (1)-Small Metal Dish
- Q. (1)-Finial (XFB4405GDFIN)
- R. (3)-Candle Sleeve; h3" (XFB4405CDL3IN)
- S. (1)-Candle Sleeve; h2" (XFB4409CDL2IN)
- T. (4)-Bobeche; Ø4", 26mm hole, 4pin (XFB4405GDBOB4IN)
- U. ()-Rosette
- /. (1)-Fixture loop
- W. (1)-Top Dish; Ø4", 13mm hole, 4pin (XFB4473GDDIBOB4IN)
- χ. (2)-Check ring