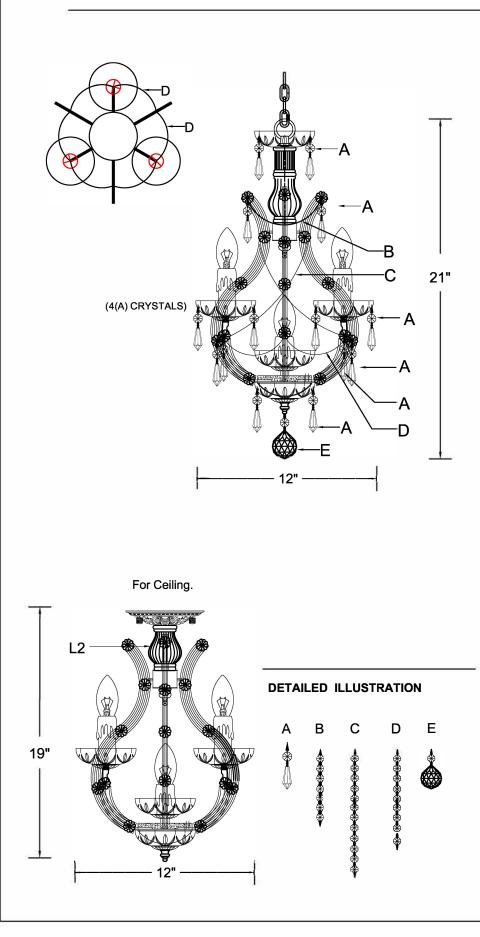

#### For Hanging.

 Screw the long threaded pipe onto the top of fixture. Slide the long glass column,check ring and top dish over the glass column and secure with fixture loop.

### For Ceiling.

- Screw the short threaded pipe onto the top of fixture. Slide the short glass column,check ring and canopy over the glass column and secure with hex nut.
- 3. Put the bottom dish and small metal dish over the bottom metal cover and secure with the finial
- 4. When you begin to dress the fixture, start with packet labeled (A).
- 5. IMPORTANT: Apply crystal sets in alphabetical order.

### **Crystal Sets**

- A. 29Sets. (1)14mm + 38mm
- B. 3Sets. (7)14mm
- C. 6Sets. (12)14mm
- D. 6Sets (8)14mm
- E. 1Piece. (1)14mm + AS8-40mm Ball

WARNING: This product can expose you to Lead, which is known to the State of California to cause cancer and/or birth defects or reproductive harm. For more information go to www.P65Warnings.ca.gov

### For Ceiling.