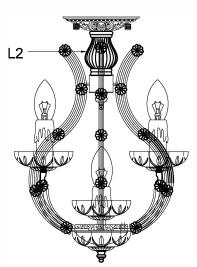

### Part Numbers

- A. (2)-Wire Connector
- B. (1)-Mounting Plate
- C. (2)-Outlet Box Screws
- D. (1)-Lock washer
- E. (1)-Hex Nut
- F. (1)-Nipple
- G. (1)-Canopy; w5" x h1" (XFB4430GDCAN5IN)
- H. (2)-Ball Nut (XFB4430GDBANUT)
- I. (1)-Collar Loop
- J. (1)-Chain; 72", 4mm (XFB4405GDCHA4MM)
- K. (1)-Ground Wire
- L1. (1)-Column
- L2. (1)-Shorter glass column
- M. (1)-Frame
- N. (1)-Dish; Ø4", 26mm hole (XFB4473DIBOB4IN)
- O. (1)-Bottom Dish; Ø4", 17mm hole, 4pin (XFB4473GDDIBOB4IN)
- P. (1)-Small Metal Dish
- Q. (1)-Finial (XFB4405GDFIN)
- R. (3)-Candle Sleeve; h3" (XFB4405CDL3IN)
- S. (1)-Candle Sleeve; h2" (XFB4409CDL2IN)
- T. (4)-Bobeche; Ø4", 26mm hole, 4pin (XFB4405GDBOB4IN)
- U. ()-Rosette
- V. (1)-Fixture loop
- W. (1)-Top Dish; Ø4", 13mm hole, 4pin (XFB4473GDDIBOB4IN)
- X. (2)-Check ring