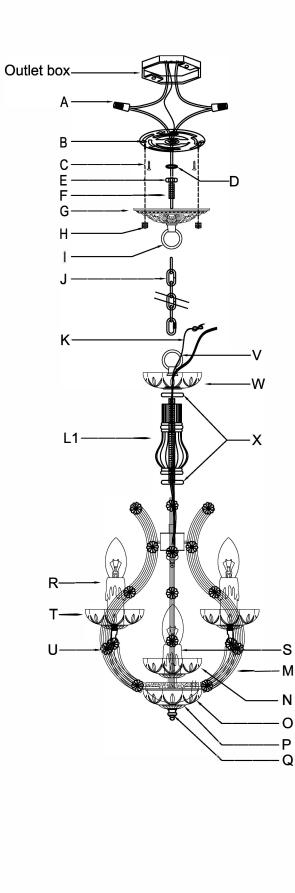

### Part Numbers

- A. (2)-Wire Connector
- B. (1)-Mounting Plate
- C. (2)-Outlet Box Screws
- D. (1)-Lock washer
- E. (1)-Hex Nut
- F. (1)-Nipple
- G. (1)-Canopy; w5" x h1" (XFB4430GDCAN5IN)
- H. (2)-Ball Nut (XFB4430GDBANUT)
- I. (1)-Collar Loop
- J. (1)-Chain; 72", 4mm (XFB4405GDCHA4MM)
- K. (1)-Ground Wire
- L1. (1)-Column
- L2. (1)-Shorter glass column
- M. (1)-Frame
- N. (1)-Dish; Ø4", 26mm hole (XFB4473DIBOB4IN)
- O. (1)-Bottom Dish; Ø4", 17mm hole, 4pin (XFB4473GDDIBOB4IN)
- P. (1)-Small Metal Dish
- Q. (1)-Finial (XFB4405GDFIN)
- R. (3)-Candle Sleeve; h3" (XFB4405CDL3IN)
- S. (1)-Candle Sleeve; h2" (XFB4409CDL2IN)
- T. (4)-Bobeche; Ø4", 26mm hole, 4pin (XFB4405GDBOB4IN)
- U. ()-Rosette
- V. (1)-Fixture loop
- W. (1)-Top Dish; Ø4", 13mm hole, 4pin (XFB4473GDDIBOB4IN)
- X. (2)-Check ring

PART BAG I : Includes Parts A, C

PART BAG II: Includes Parts B, D, E, F, G, H, I