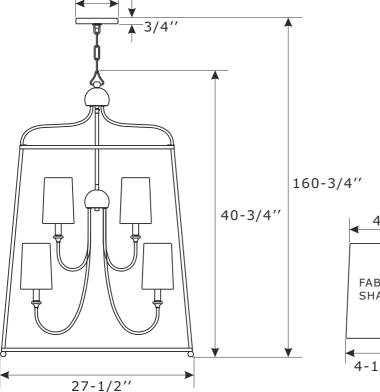

**FABRIC** 6-1/2" SHADE 4-1/2"

WARNING: This product can expose you to Lead which is known to the state of California to cause cancer and/or birth defects or reproductive harm. For more information go to www.P65Warnings.ca.gov