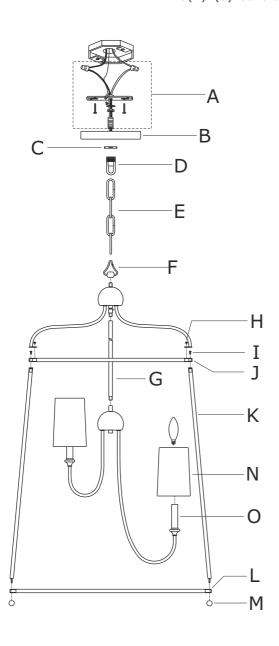

## Part Numbers

- A. (1)-Mounting hardware
- B. (1)-Canopy W6"xW6"xH3/4" #XRF2240DBCAN6IN
- C. (1)-Collar ring
- D. (1)-Collar loop
- E. (1)-Chain -120", 4mm thick #XRF2248DBCHAIN4.0MM
- F. (1)-Loop #XRF2240DBLOOP
- G. (1)-Center rod D1/2"x10-1/4" #XRF2248DBSTEM
- H. (8)-Short screw
- I. (4)-Long screw
- J. (1)-Top square ring W21-7/8"xW21-7/8"xH1/2" #XRF2248DBTOPRING
- K. (4)-Iron tube L28-5/8"xH1/2" #XRF2248DBIRT
- L. (1)-Bottom square ring W27-1/4"xW27-1/4"xH1/2" #XRF2248DBBOTRING
- M. (4)-Bottom finial #XRF2243DBFIN
- N. (8)-Fabric shade W4-1/2"xH6-1/2" #XRF2241DBSHA6.5IN
- O(A). (8)-Candle sleeve-DB W7/8"xL3-3/8" #XRF2241DBCDL3.375IN
- O(B). (8)-Candle sleeve-WH W7/8"xL3-3/8" #XRF2241WHCDL3.375IN