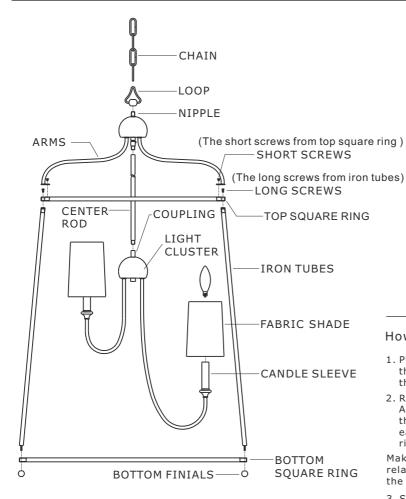

## How to install

- 1. Place the threaded end of a iron tube into a hole on the bottom square ring. Secure with a finial. Repeat this for the other iron tubes.
- 2. Remove the long screw from each of the iron tubes. Align the holes on the top square ring with the holes that the long screws were removed from. Tighten each screw into the holes to secure the top square ring and the (4) iron tubes together.

Make sure that the iron tubes are assembled straight relative to the top and bottom ring before tightening the top screws and the bottom finials.

- 3. Slip the center rod along wire and thread into the coupling located on the top of the light cluster.
- 4. Slip the arm assembly along wire and thread into the center rod.
- 5. Spread the arms so that the arms are at equal distance from each other.
- 6. Remove the short screw from each of the holes on the top square ring. Align the holes on the tabs of the arm assembly with the holes on the top square ring and secure together using the short screws that were removed.
- 7. Slip the loop along wire and thread onto the nipple of arm assembly.
- 8. Install the fabric shade onto the candle sleeve.
- 9. Install the bulbs(not included) into the socket.