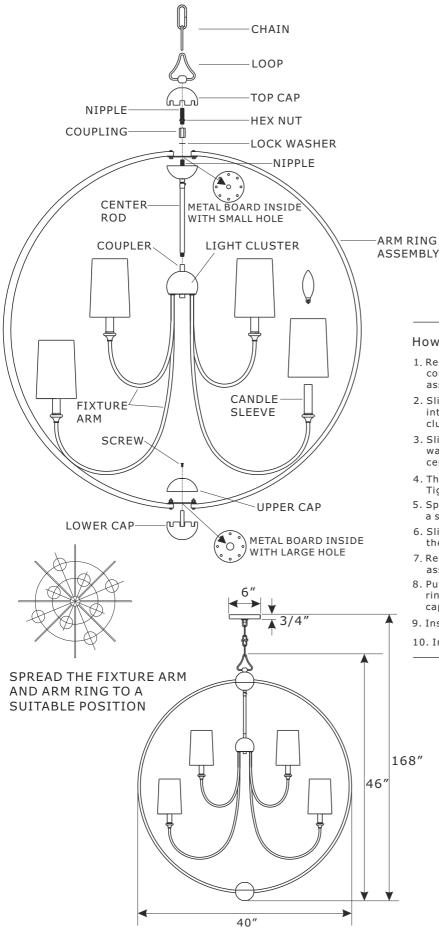

### How to install

1. Remove the top cap, the nipple, the hex nut, the coupling, and the lock washer from the center rod assembly by loosening the loop.

.

- 2. Slip the center rod assembly along wire and thread into the coupler located on the top of the light cluster.
- 3. Slip the top hole of the arm ring assembly and lock washer over the nipple located on the top of the center rod assembly, then secure with the coupling.
- 4. Thread the nipple onto the coupling and adjust Tighten it with hex nut.
- 5. Spread the fixture arms and arm ring assembly to a suitable position.
- 6. Slip the top cap over the nipple, then secure with the loop.
- Remove the top upper cap from the lower cap assembly by loosening the screw.
- 8. Put the lower cap through the bottom hole of the arm ring assembly, secure the upper cap onto the lower cap with the screw.
- 9. Install the fabric shade onto the candle sleeve.

10. Install the bulbs(not included) into the socket.

WARNING: This product can expose you to Lead which is known to the state of California to cause cancer and/or birth defects or reproductive harm. For more information go to www.P65Warnings.ca.gov

### Part Number

Part Numbers

- A. (1)-Mounting hardware
- B. (1)-Canopy W6''xH3/4'' #XRF2240BFCAN6IN
- C. (1)-Collar ring
- D. (1)-Collar loop
- E. (1)-Chain -120", 4mm thick #XRF2246BFCHAIN4MM
- F. (1)-Loop #XRF2240BFLOOP
- G. (1)-Top cap
- H. (1)-Center rod assembly
- I. (1)-Arm ring assembly
- J. (8)-Fabric shade W4-1/2''xH6-1/2'' #XRF2241BFSHA6.5IN
- K(A). (8)-Candle sleeve-BF W7/8''xL3-3/8'' #XRF2241BFCDL3.3IN
- K(B). (8)-Candle sleeve-WH W7/8"xL3-3/8" #XRF2241WHCDL3.3IN
- L. (1)-Lower cap
- M.(1)-Screw