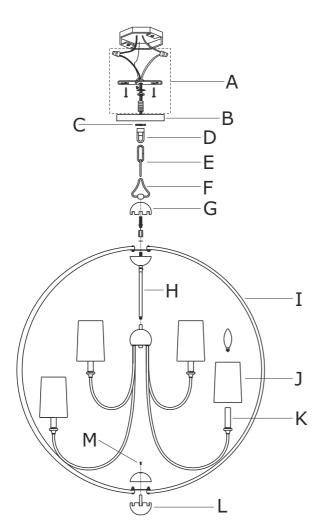

### Part Number

Part Numbers

- A. (1)-Mounting hardware
- B. (1)-Canopy W6''xH3/4'' #XRF2240BFCAN6IN
- C. (1)-Collar ring
- D. (1)-Collar loop
- E. (1)-Chain -120", 4mm thick #XRF2246BFCHAIN4MM
- F. (1)-Loop #XRF2240BFLOOP
- G. (1)-Top cap
- H. (1)-Center rod assembly
- I. (1)-Arm ring assembly
- J. (8)-Fabric shade W4-1/2''xH6-1/2'' #XRF2241BFSHA6.5IN
- K(A). (8)-Candle sleeve-BF W7/8''xL3-3/8'' #XRF2241BFCDL3.3IN
- K(B). (8)-Candle sleeve-WH W7/8"xL3-3/8" #XRF2241WHCDL3.3IN
- L. (1)-Lower cap
- M.(1)-Screw