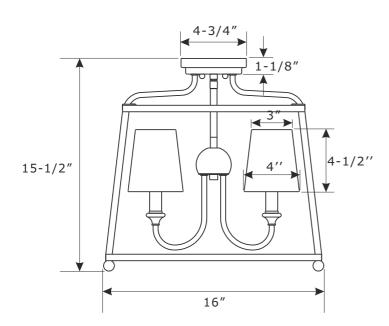

## Part Numbers

- A. (1)-Mounting hardware
- B. (1)-Canopy W4-3/4"xW4-3/4"xH1-1/8"
- C. (2)-Ball nut #XRF2243DBBANUT
- D. (8)-Short screw
- E. (4)-Long screw
- F. (1)-Top square ring W13-1/4"xW13-1/4"xH1/2" #XRF2243DBTOPRING
- G. (4)-Fabric shade W4"xH4-1/2" #XRF2243DBSHA4.5IN
- H. (4)-Iron tube L10-1/2"xH1/2" #XRF2243DBIRT
- I(A). (4)-Candle sleeve-DB W7/8"xL2-3/8" #XRF2243DBCDL2.375IN
- I(B). (4)-Candle sleeve-WH W7/8"xL2-3/8" #XRF2243WHCDL2.375IN
- J. (1)-Bottom square ring W15-3/4"xW15-3/4"xH1/2" #XRF2243DBBOTRING
- K. (4)-Finial #XRF2243DBFIN