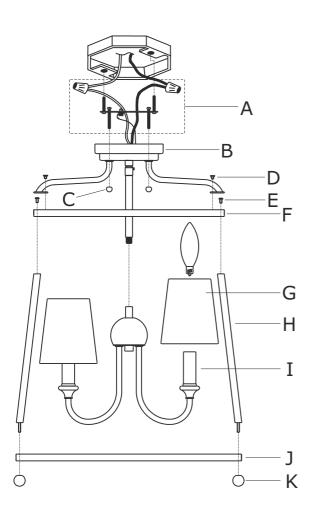

## Part Numbers

- A. (1)-Mounting hardware
- B. (1)-Canopy W4-3/4"xW4-3/4"xH1-1/8"
- C. (2)-Ball nut #XRF2243DBBANUT
- D. (8)-Short screw
- E. (4)-Long screw
- F. (1)-Top square ring W13-1/4"xW13-1/4"xH1/2" #XRF2243DBTOPRING
- G. (4)-Fabric shade W4"xH4-1/2" #XRF2243DBSHA4.5IN
- H. (4)-Iron tube L10-1/2"xH1/2" #XRF2243DBIRT
- I(A). (4)-Candle sleeve-DB W7/8"xL2-3/8" #XRF2243DBCDL2.375IN
- I(B). (4)-Candle sleeve-WH W7/8"xL2-3/8" #XRF2243WHCDL2.375IN
- J. (1)-Bottom square ring W15-3/4"xW15-3/4"xH1/2" #XRF2243DBBOTRING
- K. (4)-Finial #XRF2243DBFIN