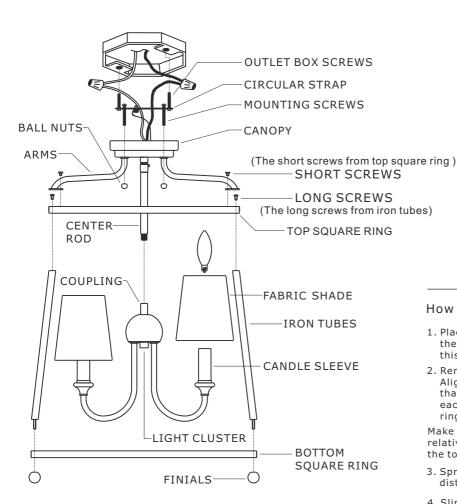

#### How to install

- Place the threaded end of a iron tube into a hole on the bottom square ring. Secure with a finial. Repeat this for the other iron tubes.
- 2. Remove the long screw from each of the iron tubes. Align the holes on the top square ring with the holes that the long screws were removed from. Tighten each screw into the holes to secure the top square ring and the (4) iron tubes together.

Make sure that the iron tubes are assembled straight relative to the top and bottom ring before tightening the top screws and the bottom finials.

- 3. Spread the arms so that the arms are at equal distance from each other.
- Slip the center rod assembly along wire and thread into the coupling located on the top of the light cluster.
- 5. Remove the short screw from each of the holes on the top square ring. Align the holes on the tabs of the arm assembly with the holes on the top square ring and secure together using the short screws that were removed.
- Install the mounting screws into the matching holes in the mounting plate. Secure the mounting plate to outlet box with the outlet box screws.
- Raise canopy allowing the mounting screws to protrude through the holes in the canopy, and secure with the ball nut.
- 8. Install the fabric shade onto the candle sleeve.
- 9. Install the bulbs (not included) into the socket.