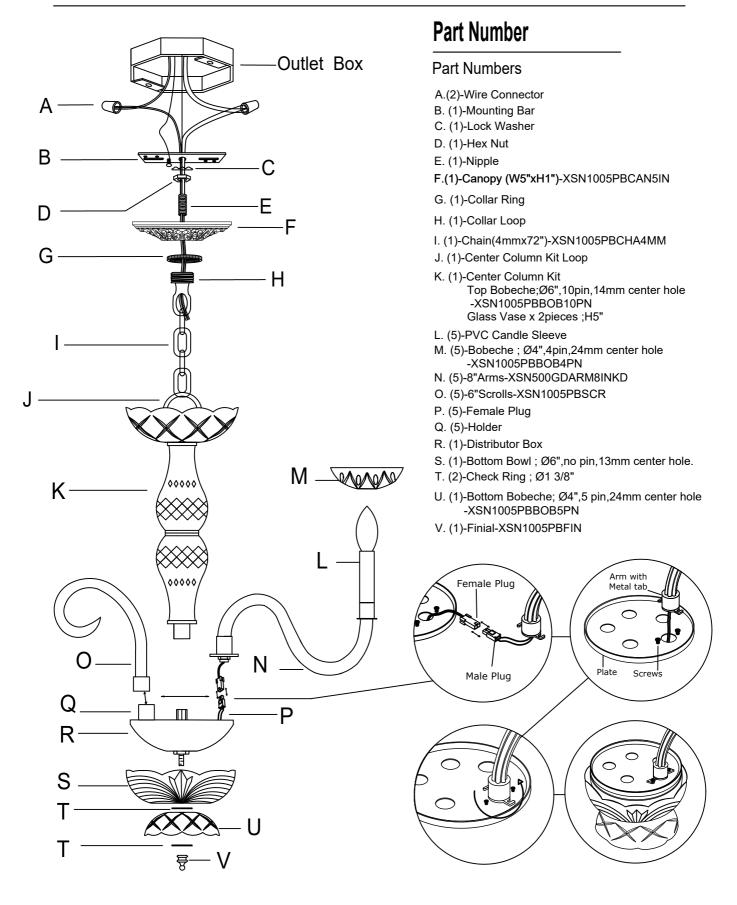

#### HOW TO INSTALL:

Place the fixture parts on a soft cloth-covered platform before installation of fixture.

- 1. Screw the Center column kit onto the distributor box.
- 2. Place the bottom bowl,check ring, bottom bobeche , check ring, in that order,over the bottom distributor box.Secure with the finial.
- To install the glass arms, slightly loosen each screw on the top plate over the distributor box. Pull a female plug through a hole in the plate. Connect the male plug at the end of the arm with the female plug that was just pulled. Push the end of the arm with the metal tab through the hole until stopped by the metal tab(this should also push the wires and plugs back inside the metal plate). Twist the metal tab counter-clock wise until both inserts lock onto the loose screws. Tighten the screw securing the arm in place. Repeat for all arms.
- 4. Insert the scrolls onto the holder and Put the bobeche over the socket.
- 5. Attach the mounting bar onto the outlet box.
- 6. Decide the desired hanging height and adjust the chain to the correct length.
- 7. Raise the fixture up and do the wire connection. Attach the canopy over the mounting bar and secure with collar ring.
- 8. Dress the crystals as illustrated.

#### PART NUMBER MODEL #1005-PB-CL-S