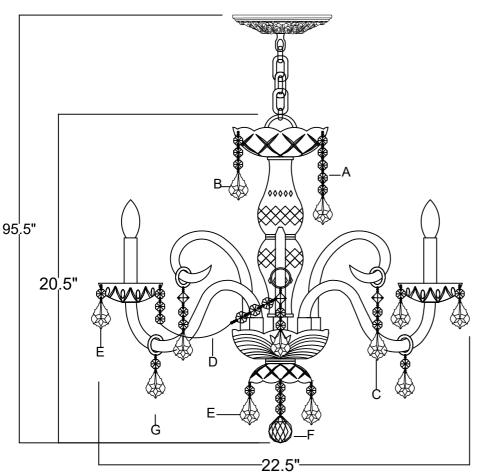

#### **Crystal Sets**

| A. 5 Sets.  | (5)14mm + AS20-2"                       |
|-------------|-----------------------------------------|
| B. 5 Sets.  | (3)14mm + AS20-2"                       |
| C. 5 Sets.  | (1)Ring + (1)Square + (2)14mm + AS20-2" |
| D. 10 Sets. | (13) 14mm                               |
| E. 25 Sets. | (1)14mm + AS20-2"                       |
| F. 1 Piece. | (3)14mm + AS8-40mm Ball                 |
| G. 5 Sets.  | (1)Ring + (1)14mm + AS20-2.5"           |

#### HOW TO INSTALL:

Place the fixture parts on a soft cloth-covered platform before installation of fixture.

- 1. Screw the Center column kit onto the distributor box.
- 2. Place the bottom bowl,check ring, bottom bobeche , check ring, in that order,over the bottom distributor box.Secure with the finial.
- To install the glass arms, slightly loosen each screw on the top plate over the distributor box. Pull a female plug through a hole in the plate. Connect the male plug at the end of the arm with the female plug that was just pulled. Push the end of the arm with the metal tab through the hole until stopped by the metal tab(this should also push the wires and plugs back inside the metal plate). Twist the metal tab counter-clock wise until both inserts lock onto the loose screws. Tighten the screw securing the arm in place. Repeat for all arms.
- 4. Insert the scrolls onto the holder and Put the bobeche over the socket.
- 5. Attach the mounting bar onto the outlet box.
- 6. Decide the desired hanging height and adjust the chain to the correct length.
- 7. Raise the fixture up and do the wire connection. Attach the canopy over the mounting bar and secure with collar ring.
- 8. Dress the crystals as illustrated.