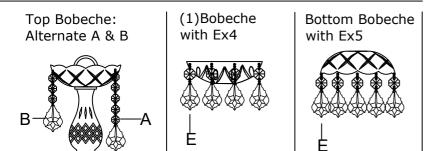

#### **Crystal Sets**

| A. 5 Sets.  | (5)14mm + AS20-2"                       |
|-------------|-----------------------------------------|
| B. 5 Sets.  | (3)14mm + AS20-2"                       |
| C. 5 Sets.  | (1)Ring + (1)Square + (2)14mm + AS20-2" |
| D. 10 Sets. | (13) 14mm                               |
| E. 25 Sets. | (1)14mm + AS20-2"                       |
| F. 1 Piece. | (3)14mm + AS8-40mm Ball                 |
| G. 5 Sets.  | (1)Ring + (1)14mm + AS20-2.5"           |

#### HOW TO INSTALL:

Place the fixture parts on a soft cloth-covered platform before installation of fixture.

- 1. Screw the Center column kit onto the distributor box.
- 2. Place the bottom bowl,check ring, bottom bobeche , check ring, in that order,over the bottom distributor box.Secure with the finial.
- To install the glass arms, slightly loosen each screw on the top plate over the distributor box. Pull a female plug through a hole in the plate. Connect the male plug at the end of the arm with the female plug that was just pulled. Push the end of the arm with the metal tab through the hole until stopped by the metal tab(this should also push the wires and plugs back inside the metal plate). Twist the metal tab counter-clock wise until both inserts lock onto the loose screws. Tighten the screw securing the arm in place. Repeat for all arms.
- 4. Insert the scrolls onto the holder and Put the bobeche over the socket.
- 5. Attach the mounting bar onto the outlet box.
- 6. Decide the desired hanging height and adjust the chain to the correct length.
- 7. Raise the fixture up and do the wire connection. Attach the canopy over the mounting bar and secure with collar ring.
- 8. Dress the crystals as illustrated.