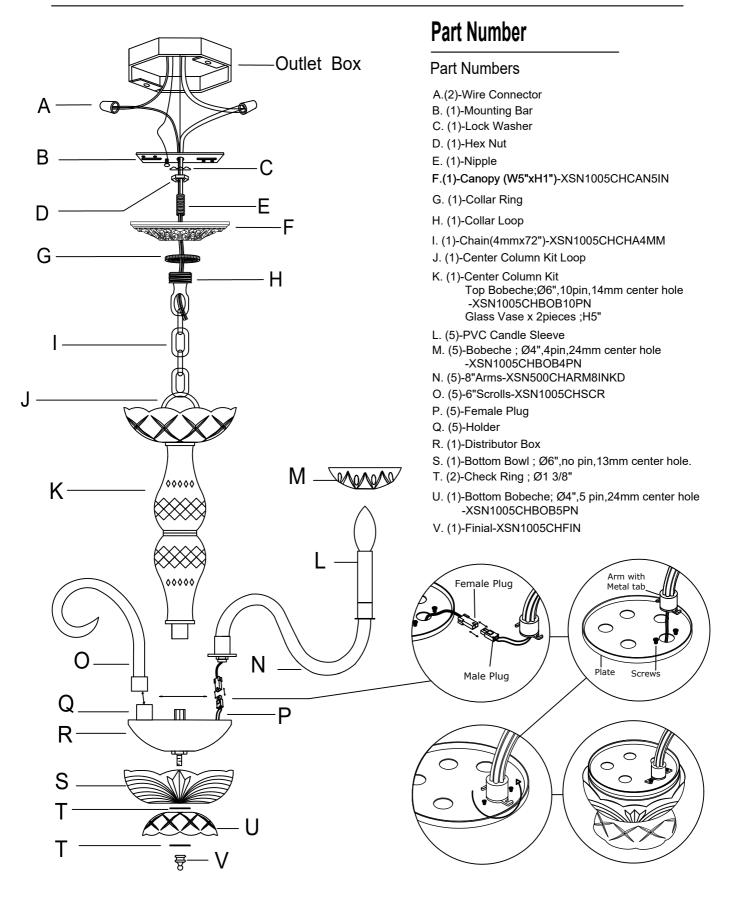

### DETAILED ILLUSTRATION

- All electrical components must be installed by a licensed electrician
- in accordance with the National
- Electric Code and the appropriate

ou will need 5- Candelabra Base Bulb

#### HOW TO INSTALL:

Place the fixture parts on a soft cloth-covered platform before installation of fixture.

- 1. Screw the Center column kit onto the distributor box.
- Place the bottom bowl,check ring, bottom bobeche , check ring, in that order,over the bottom distributor box.Secure with the finial.
- 3. To install the glass arms, slightly loosen each screw on the top plate over the distributor box. Pull a female plug through a hole in the plate. Connect the male plug at the end of the arm with the female plug that was just pulled. Push the end of the arm with the metal tab through the hole until stopped by the metal tab(this should also push the wires and plugs back inside the metal plate). Twist the metal tab counter-clock wise until both inserts lock onto the loose screws. Tighten the screw securing the arm in place. Repeat for all arms.
- 4. Insert the scrolls onto the holder and Put the bobeche over the socket.
- 5. Attach the mounting bar onto the outlet box.
- 6. Decide the desired hanging height and adjust the chain to the correct length.
- Raise the fixture up and do the wire connection. Attach the canopy over the mounting bar and secure with collar ring.
- 8. Dress the crystals as illustrated.

#### PART NUMBER MODEL ##1005-CH-CL-S