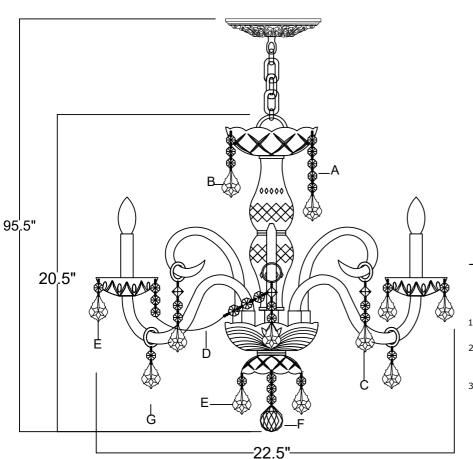

### DETAILED ILLUSTRATION

- All electrical components must be installed by a licensed electrician
- in accordance with the National
- Electric Code and the appropriate

ou will need 5- Candelabra Base Bulb

#### HOW TO INSTALL:

Place the fixture parts on a soft cloth-covered platform before installation of fixture.

- 1. Screw the Center column kit onto the distributor box.
- Place the bottom bowl,check ring, bottom bobeche , check ring, in that order,over the bottom distributor box.Secure with the finial.
- 3. To install the glass arms, slightly loosen each screw on the top plate over the distributor box. Pull a female plug through a hole in the plate. Connect the male plug at the end of the arm with the female plug that was just pulled. Push the end of the arm with the metal tab through the hole until stopped by the metal tab(this should also push the wires and plugs back inside the metal plate). Twist the metal tab counter-clock wise until both inserts lock onto the loose screws. Tighten the screw securing the arm in place. Repeat for all arms.
- 4. Insert the scrolls onto the holder and Put the bobeche over the socket.
- 5. Attach the mounting bar onto the outlet box.
- 6. Decide the desired hanging height and adjust the chain to the correct length.
- Raise the fixture up and do the wire connection. Attach the canopy over the mounting bar and secure with collar ring.
- 8. Dress the crystals as illustrated.