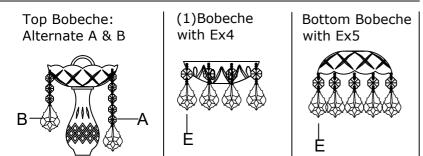

#### **Crystal Sets**

| A. 5 Sets.  | (5)14mm + AS20-2"                       |
|-------------|-----------------------------------------|
| B. 5 Sets.  | (3)14mm + AS20-2"                       |
| C. 5 Sets.  | (1)Ring + (1)Square + (2)14mm + AS20-2" |
| D. 10 Sets. | (13) 14mm                               |
| E. 25 Sets. | (1)14mm + AS20-2"                       |
| F. 1 Piece. | (3)14mm + AS8-40mm Ball                 |
| G. 5 Sets.  | (1)Ring + (1)14mm + AS20-2.5"           |

#### HOW TO INSTALL:

Place the fixture parts on a soft cloth-covered platform before installation of fixture.

- 1. Screw the Center column kit onto the distributor box.
- Place the bottom bowl,check ring, bottom bobeche , check ring, in that order,over the bottom distributor box.Secure with the finial.
- 3. To install the glass arms, slightly loosen each screw on the top plate over the distributor box. Pull a female plug through a hole in the plate. Connect the male plug at the end of the arm with the female plug that was just pulled. Push the end of the arm with the metal tab through the hole until stopped by the metal tab(this should also push the wires and plugs back inside the metal plate). Twist the metal tab counter-clock wise until both inserts lock onto the loose screws. Tighten the screw securing the arm in place. Repeat for all arms.
- 4. Insert the scrolls onto the holder and Put the bobeche over the socket.
- 5. Attach the mounting bar onto the outlet box.
- 6. Decide the desired hanging height and adjust the chain to the correct length.
- Raise the fixture up and do the wire connection. Attach the canopy over the mounting bar and secure with collar ring.
- 8. Dress the crystals as illustrated.