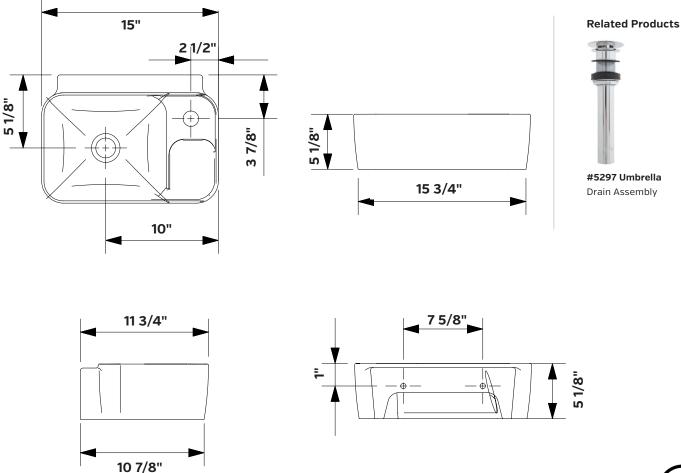

## **CRUISE** Wall Mounted Sink

#1352 | 15" x 11 3/4" x 5 1/8"

Cheviot Products vitreous china lavatories are finely crafted for outstanding beauty and practicality. Fired onto each sink is a fine glaze of powdered glass to ensure a lifetime of durability, ease of cleaning, and resistance to bacteria and other microbes. **Construction** Vitreous China

**Drillings** Single Faucet Hole

No overflow. #5297 Umbrella drain must be used

Colours Gloss White

## Note

Rough-in dimensions may vary +/- 1/2" and are subject to change. No responsibility is assumed by Cheviot Products Inc. One Year Limited Warranty against manufacturer's defects.