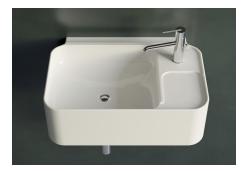

## Cheviot

Tel: 604-464-8966 Fax: 604-464-8993 Toll Free: 1-800-444-5969 Toll Free Fax: 1-800-211-2555 help@cheviotproducts.com cheviotproducts.com

#1352-WH-1 Shown

## **CRUISE** Wall Mounted Sink

#1352 | 15" x 11 3/4" x 5 1/8"

Cheviot Products vitreous china lavatories are finely crafted for outstanding beauty and practicality. Fired onto each sink is a fine glaze of powdered glass to ensure a lifetime of durability, ease of cleaning, and resistance to bacteria and other microbes. **Construction** Vitreous China

**Drillings** Single Faucet Hole

No overflow. #5297 Umbrella drain must be used

Colours Gloss White