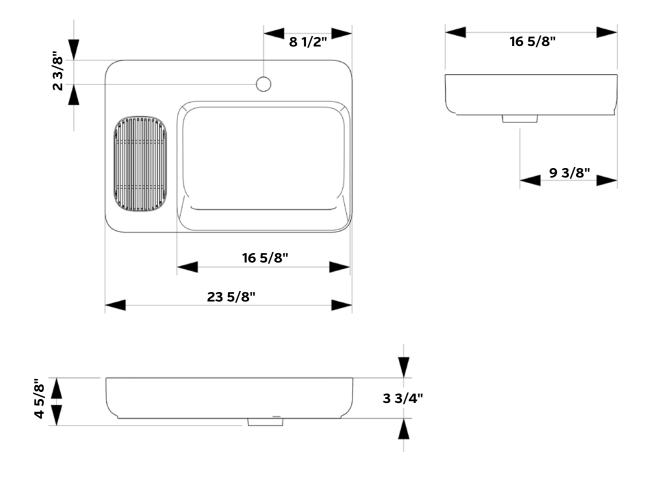

## #1309 | 23 5/8" x 16 5/8" x 3 3/4"

Cheviot Products vitreous china sinks are finely crafted for outstanding beauty and practicality. Fired onto each sink is a fine glaze of powdered glass to ensure a lifetime of durability, ease of cleaning, and resistance to bacteria and other microbes.

### Note

Rough-in dimensions may vary +/- 1/2" and are subject to change. No responsibility is assumed by Cheviot Products Inc. One Year Limited Warranty against manufacturer's defects.