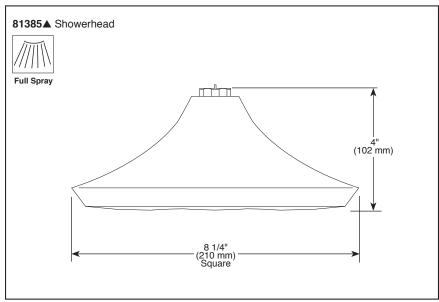

#### **FEATURES:**

■ H<sub>2</sub>O Kinetic Technology<sup>®</sup> single function showerhead

# **STANDARD SPECIFICATIONS:**

- Max. 2.50 gpm @ 80 PSI, 9.50 L/min @ 550 kPa
- Finished sprayface matches shell finish
- Showerhead is intended for overhead raincan orientation only. Ball connector rotates and pivots.