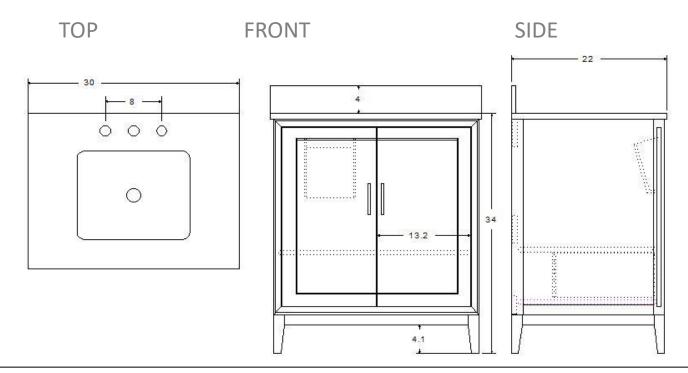

Designed By: Bemma Design Lab Model: V-GR30SFM

**Features** 

Undermount ceramic sink- 8" - 3 hole drilling 2 soft-close doors w/ cubby interior pullout storage drawer w/ fixed shelf Under-mount drawer Glides with soft-close Sherwin-Williams 5 step finish resists moisture and scratches

Fully finished interiors Solid Wood drawers with Dovetail Joints Finished Steel Base with tapered legs. Base, glazed ceramic sink and top come fully assembled in one box

Backsplash included

Back panel cutout to accept plumbing