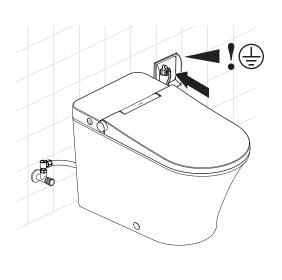

# Risk of fatal electric shock

The appliance must be ground.

DO NOT remove individual components from (inside of) the intelligent toilet.

If the unit has a damaged cord or plug, return the product to a service center for repair. The cord or plug may only be changed by qualified personnel.