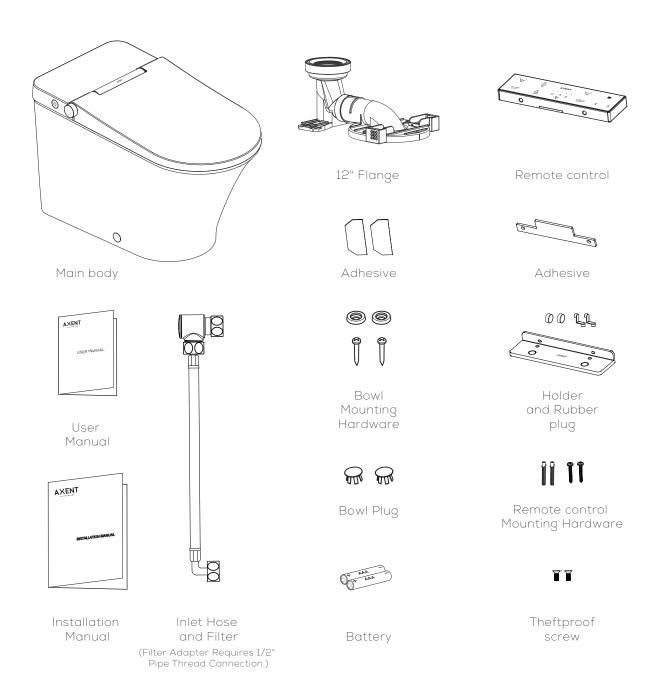

#### Standard delivery contents

The below parts are not included with the toilet.

Floor Mount

Bolts

Wax Ring

Please verify these dimensions before beginning installation. These dimensions may vary in some locations.