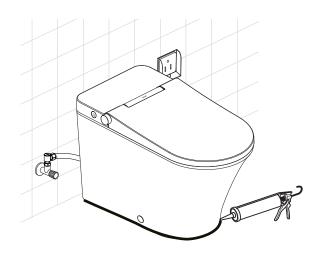

# **AXENT**.ONE C PLUS

14

3

Test remote and bidet function after installation.