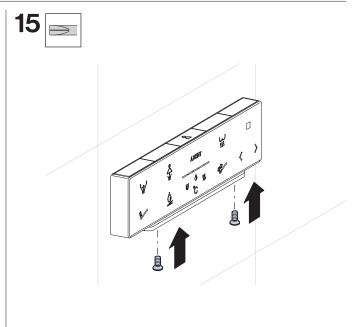

# **AXENT**.ONE C PLUS

14

3

Test remote and bidet function after installation.