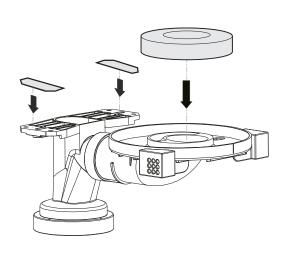

#### Standard delivery contents

The below parts are not included with the toilet.

Floor Mount

Bolts

Wax Ring

Please verify these dimensions before beginning installation. These dimensions may vary in some locations.