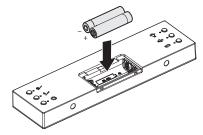

# **AXENT**.ONE C PLUS

14

3

Test remote and bidet function after installation.