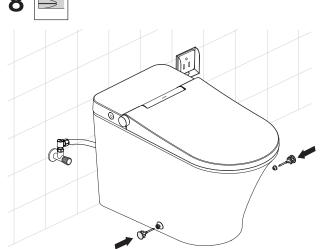

#### Standard delivery contents

The below parts are not included with the toilet.

Floor Mount

Bolts

Wax Ring

Please verify these dimensions before beginning installation. These dimensions may vary in some locations.