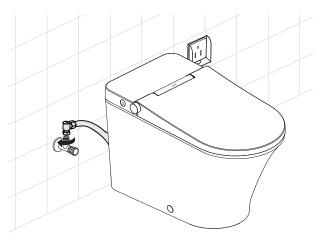

3

5

When replacing the water line, please use a line that is 20 inches or longer.