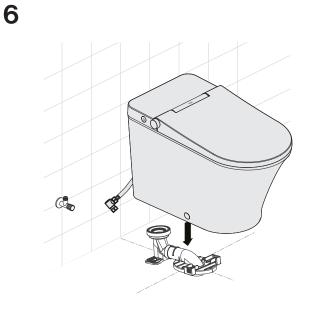

3

5

When replacing the water line, please use a line that is 20 inches or longer.