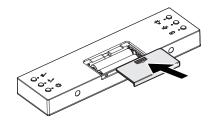

# **AXENT**.ONE C PLUS

14

3

Test remote and bidet function after installation.