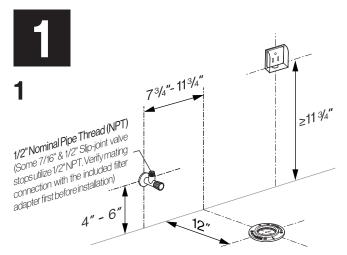

#### Standard delivery contents

The below parts are not included with the toilet.

Floor Mount

Bolts

Wax Ring

Please verify these dimensions before beginning installation. These dimensions may vary in some locations.