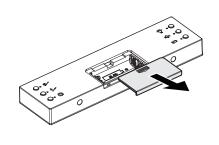

# **AXENT**.ONE C PLUS

14

3

Test remote and bidet function after installation.