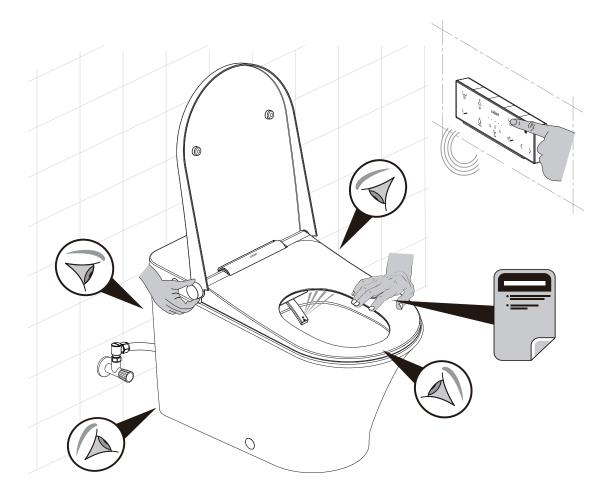

# **AXENT**.ONE C PLUS

14

3

Test remote and bidet function after installation.