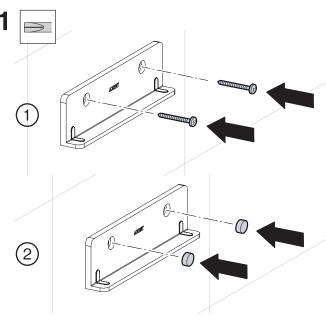

#### Standard delivery contents

The below parts are not included with the toilet.

Floor Mount

Bolts

Wax Ring

Please verify these dimensions before beginning installation. These dimensions may vary in some locations.