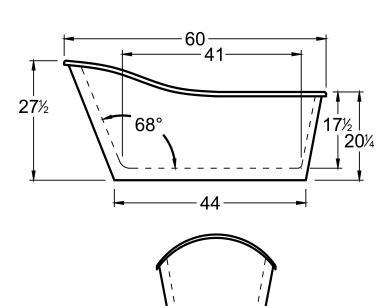

#### **DIMENSIONS**

60" x 29" x 27" deep (1524 x 737 x 686 mm) Weight of tub = 115 lbs (52 kg) Gallons to overflow = 48 (Liters = 182)