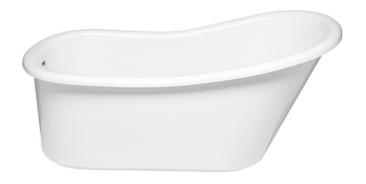

# **EMPEROR 6029**

#### **DIMENSIONS**

60" x 29" x 27" deep (1524 x 737 x 686 mm) Weight of tub = 115 lbs (52 kg) Gallons to overflow = 48 (Liters = 182)

# **MATERIAL**

Acrylic