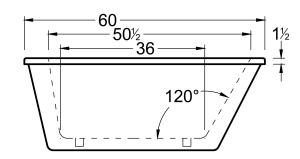

# DIMENSIONS

60 x 32 x 23 deep (1524 x 813 x 584 mm) Gallon to Overflow = 56 (Liters = 212) Weight = 120 lbs (54 kg)