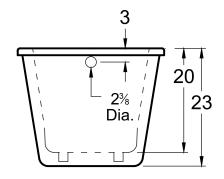

# DIMENSIONS

60 x 32 x 23 deep (1524 x 813 x 584 mm) Gallon to Overflow = 56 (Liters = 212) Weight = 120 lbs (54 kg)