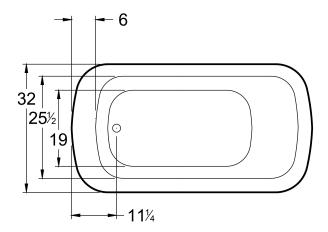

# DIMENSIONS

60 x 32 x 23 deep (1524 x 813 x 584 mm) Gallon to Overflow = 56 (Liters = 212) Weight = 120 lbs (54 kg)