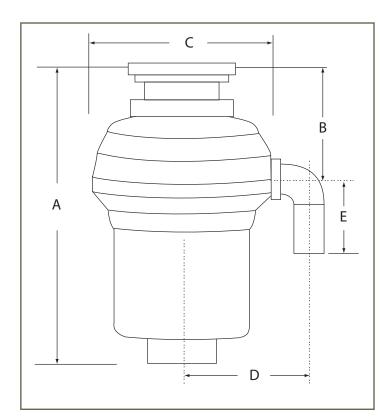

| 1 0                        |                         |
|----------------------------|-------------------------|
| Specifications             | Model WM75P             |
| Horsepower                 | 3/4 HP                  |
| Motor Speed RPM            | 2700 RPM                |
| Voltage                    | 100/120 v               |
| Amperage                   | 6.5 a                   |
| Hertz                      | 50/60 Hz                |
| Motor Type                 | Permanent Magnet        |
| Splash Guard               | PVC                     |
| Drain Outlet               | Polycarbonate 940       |
| Grind Ring                 | Stainless Steel         |
| Swivel Impellers           | Cast Stainless Steel    |
| Balanced Turntable         | Stainless Steel         |
| Balanced Armature Shaft    | Stainless Steel         |
| Hopper                     | Polycarbonate 940       |
| Drain Housing              | Phenolic EA-5551J       |
| Circuit Protector          | Manual Reset Breaker    |
| Sink Flange                | Polycarbonate 940       |
| Stopper                    | Stainless / ABS         |
| Bearings                   | Permanent Sealed Sleeve |
| Sound Shell                | Full                    |
| Individual Shipping Weight | 14 lbs.                 |
| Individual Shipping Carton | 10" x 10" x 18"         |
| Master Carton (4)          | 56 lbs.                 |
| Measurement A              | 16"                     |
| Measurement B              | 7-1/4"                  |
| Measurement C              | 8-1/2"                  |
| Measurement D              | 5-5/8"                  |
| Measurement E              | 4"                      |
| Warranty (Years)           | 8                       |
| UPC Code                   | 7-47028-83184-0         |