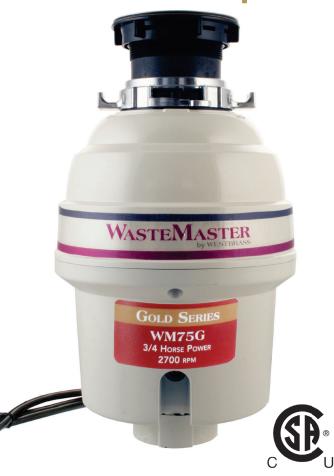

## **Food Waste Disposal**

2429 E Olympic Blvd., Los Angeles, CA 90021 (213) 627-8441 • Fax (213) 627-2844 info@westbrass.com • www.westbrass.com

**GRINDMASTER** premium performance components create the ultimate home waste disposal system.

- 2800 RPM LiquiDator permanent magnet motor nearly eliminates clogging or binding.
- Accoustically balanced stainless steel turntable and armature for smooth, quiet operation.
- Cast stainless steel impellers for superior longevity.
- GUARDMASTER removable splash guard for easy cleaning.
- MOUNTMASTER locking system for easy installation. Corrosion proof 7/8" dishwasher inlet with knockout plug.

| Specifications             | Model WM75G             |
|----------------------------|-------------------------|
| Horsepower                 | 3/4 HP                  |
| Motor Speed RPM            | 2700 RPM                |
| Voltage                    | 100/120 v               |
| Amperage                   | 6.5 a                   |
| Hertz                      | 50/60 Hz                |
| Motor Type                 | Permanent Magnet        |
| Splash Guard               | PVC                     |
| Drain Outlet               | Polycarbonate 940       |
| Grind Ring                 | Stainless Steel         |
| Swivel Impellers           | Cast Stainless Steel    |
| Balanced Turntable         | Stainless Steel         |
| Balanced Armature Shaft    | Stainless Steel         |
| Hopper                     | Polycarbonate 940       |
| Drain Housing              | Phenolic EA-5551J       |
| Circuit Protector          | Manual Reset Breaker    |
| Sink Flange                | Polycarbonate 940       |
| Stopper                    | Stainless / ABS         |
| Bearings                   | Permanent Sealed Sleeve |
| Sound Shell                | Full                    |
| Individual Shipping Weight | 14 lbs.                 |
| Individual Shipping Carton | 10" x 10" x 18"         |
| Master Carton (4)          | 56 lbs.                 |
| Measurement A              | 16"                     |
| Measurement B              | 7-1/4"                  |
| Measurement C              | 8-1/2"                  |
| Measurement D              | 5-5/8"                  |
| Measurement E              | 4"                      |
| Warranty (Years)           | 5                       |
| UPC Code                   | 7-47028-83186-4         |