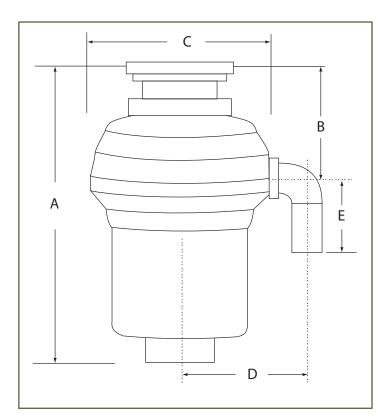

| Specifications             | Model WM75G             |
|----------------------------|-------------------------|
| Horsepower                 | 3/4 HP                  |
| Motor Speed RPM            | 2700 RPM                |
| Voltage                    | 100/120 v               |
| Amperage                   | 6.5 a                   |
| Hertz                      | 50/60 Hz                |
| Motor Type                 | Permanent Magnet        |
| Splash Guard               | PVC                     |
| Drain Outlet               | Polycarbonate 940       |
| Grind Ring                 | Stainless Steel         |
| Swivel Impellers           | Cast Stainless Steel    |
| Balanced Turntable         | Stainless Steel         |
| Balanced Armature Shaft    | Stainless Steel         |
| Hopper                     | Polycarbonate 940       |
| Drain Housing              | Phenolic EA-5551J       |
| Circuit Protector          | Manual Reset Breaker    |
| Sink Flange                | Polycarbonate 940       |
| Stopper                    | Stainless / ABS         |
| Bearings                   | Permanent Sealed Sleeve |
| Sound Shell                | Full                    |
| Individual Shipping Weight | 14 lbs.                 |
| Individual Shipping Carton | 10" x 10" x 18"         |
| Master Carton (4)          | 56 lbs.                 |
| Measurement A              | 16"                     |
| Measurement B              | 7-1/4"                  |
| Measurement C              | 8-1/2"                  |
| Measurement D              | 5-5/8"                  |
| Measurement E              | 4"                      |
| Warranty (Years)           | 5                       |
| UPC Code                   | 7-47028-83186-4         |