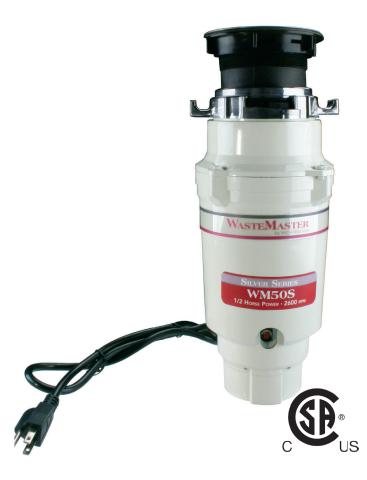

## **Food Waste Disposal**

1/2 HP Silver Series

**GRINDMASTER** premium performance components create the ultimate home waste disposal system.

- 2600 RPM LiquiDator permanent magnet motor nearly eliminates clogging or binding.
- Accoustically balanced stainless steel turntable and armature for smooth, quiet operation.
- Cast stainless steel impellers for superior longevity.
- GuardMaster removable splash guard for easy cleaning.
- MountMaster locking system for easy installation.
- Corrosion proof 7/8" dishwasher inlet with knockout plug.