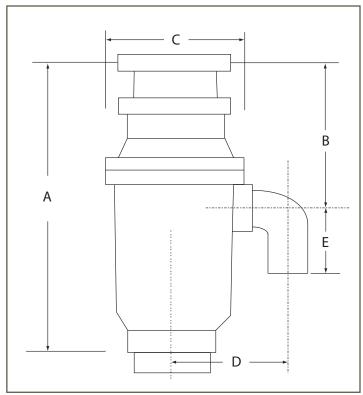

| Specifications             | Model WM50S             |
|----------------------------|-------------------------|
| Horsepower                 | 1/2 HP                  |
| Motor Speed RPM            | 2600 RPM                |
| Voltage                    | 100/120 v               |
| Amperage                   | 4.5 a                   |
| Hertz                      | 50/60 Hz                |
| Motor Type                 | Permanent Magnet        |
| Splash Guard               | PVC                     |
| Drain Outlet               | Polycarbonate 940       |
| Grind Ring                 | Stainless Steel         |
| Swivel Impellers           | Stainless Steel         |
| Balanced Turntable         | Stainless Steel         |
| Balanced Armature Shaft    | Stainless Steel         |
| Hopper                     | Polycarbonate 940       |
| Drain Housing              | Phenolic EA-5551J       |
| Circuit Protector          | Manual Reset Breaker    |
| Sink Flange                | Polycarbonate 940       |
| Stopper                    | ABS                     |
| Bearings                   | Permanent Sealed Sleeve |
| Sound Shell                | Partial                 |
| Individual Shipping Weight | 10.25 lbs.              |
| Individual Shipping Carton | 6" x 6" x 16"           |
| Master Carton (4)          | 41 lbs.                 |
| Measurement A              | 14"                     |
| Measurement B              | 6-1/2"                  |
| Measurement C              | 5-1/4"                  |
| Measurement D              | 5-5/8"                  |
| Measurement E              | 4"                      |
| Warranty (Years)           | 2                       |
| UPC Code                   | 7-47028-83188-8         |