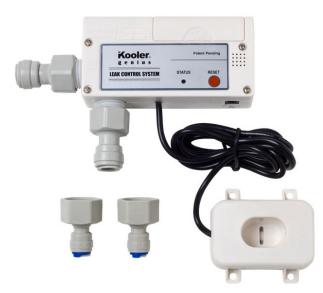

## **SAFETY VALVE LEAK DETECTION UNIT**

The Safety Valve is a leak detector that, when hooked to a water inlet line, automatically shuts off the water source if it detects moisture. Once the valve shuts off, the unit sounds off with an audible alarm like a smoke detector to let you know of a problem. The unit doubles as a standard shut-off for water filter cartridge replacement and is easy to install. We recommend using a safety valve for any of our filtration faucets for the cleanest and safest installation.

## **Product Description**

- Quick connect for easy installation.
- User friendly design: One reset button
- Accurate, stable and reliable quality.
- Colored LED indicators and audio alarm.
- Optional multiple sensors for more coverage.